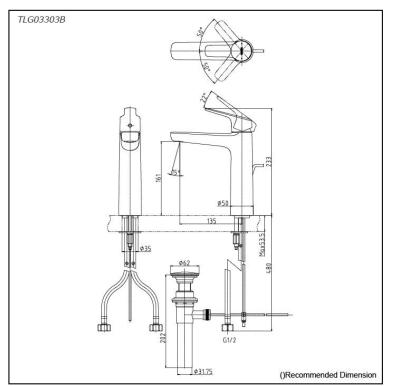

## **FAUCETS**

GS Series Single Lever Lavatory Faucet (Semi-tall Vessel) (w/ Pop-up Waste)

## Parts description

• TLG03303B Single Lever Lavatory Faucet (Semi-tall Vessel) (w/ Pop-up Waste)

reddot award 2018 winner

10052025