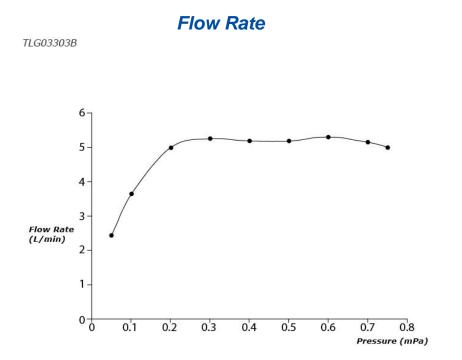

## **FAUCETS**

GS Series Single Lever Lavatory Faucet (Semi-tall Vessel) (w/ Pop-up Waste)



## **F**eatures

- Design Concept is Gorgeous and Regal
- Long lasting, COMFORT GLIDE mechanism for a smooth operation
- High corrosion resistance plating
- TOTO aerated water technology, ECOCAP adds air to the warer to achieve full water jet with less amount of water usage
- The PVD finishes provides both beauty and strength, adding rich color to the bathroom space

## **S**pecifications

Material: Brass Water Pressure: 0.05MPa~1.0MPa

## Parts description

• TLG03303B Single Lever Lavatory Faucet (Semi-tall Vessel) (w/ Pop-up Waste)



reddot award 2018 winner



10052025