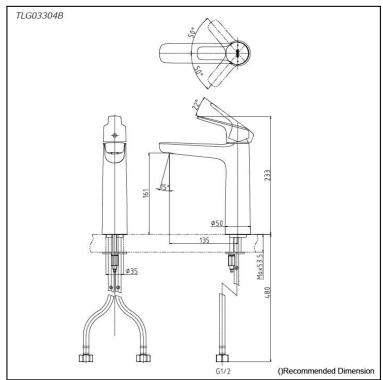

## Parts description

**TLG03304B**Single Lever Lavatory Faucet (Semi-tall Vessel) (w/o Pop-up Waste)

*FAUCETS* 

## Specifications 5 4 1

Brass Material:

Water Pressure: 0.05MPa~1.0MPa