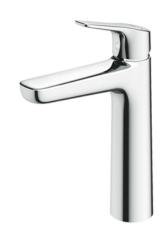

**GS Series** Single Lever Lavatory Faucet (Semi-tall Vessel) (w/o Pop-up Waste)

- Design Concept is Gorgeous and Regal
- Long lasting, COMFORT GLIDE mechanism for a smooth operation
- High corrosion resistance plating
- TOTO aerated water technology, ECOCAP adds air to the warer to achieve full water jet with less amount of water usage
- The PVD finishes provides both beauty and strength, adding rich color to the bathroom space

## Parts description

**TLG03304B**Single Lever Lavatory Faucet (Semi-tall Vessel) (w/o Pop-up Waste)

*FAUCETS* 