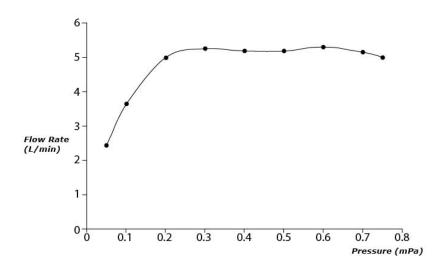

**GS Series** Single Lever Lavatory Faucet (Semi-tall Vessel) (w/o Pop-up Waste)





- Design Concept is Gorgeous and Regal
- Long lasting, COMFORT GLIDE mechanism for a smooth operation
- High corrosion resistance plating
- TOTO aerated water technology, ECOCAP adds air to the warer to achieve full water jet with less amount of water usage
- The PVD finishes provides both beauty and strength, adding rich color to the bathroom space

## Specifications 5 4 1

Brass Material:

Water Pressure: 0.05MPa~1.0MPa

## Parts description

**TLG03304B**Single Lever Lavatory Faucet (Semi-tall Vessel) (w/o Pop-up Waste)







*FAUCETS* 

## Flow Rate

TLG03304B



2/2