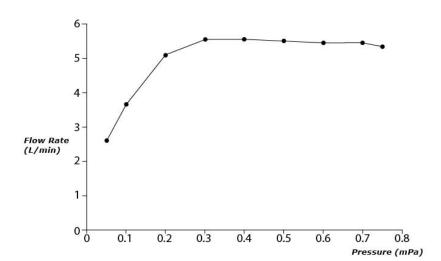

GS Series Single Lever Lavatory Faucet (Tall Vessel) (w/ Pop-up Waste)





- Design Concept is Gorgeous and Regal
- Long lasting, COMFORT GLIDE mechanism for a smooth operation
- High corrosion resistance plating
- TOTO aerated water technology, ECOCAP adds air to the warer to achieve full water jet with less amount of water usage
- The PVD finishes provides both beauty and strength, adding rich color to the bathroom space

## **S**pecifications

Material: Brass

Water Pressure: 0.05MPa~1.0MPa

## Parts description

**TLG03305B**Single Lever Lavatory Faucet (Tall Vessel) (w/ Pop-up Waste)





reddot award 2018 winner



*FAUCETS* 

## Flow Rate

TLG03305B