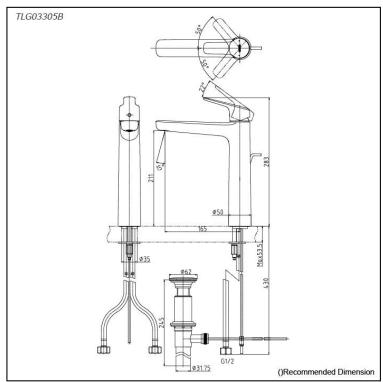

## Parts description

**TLG03305B**Single Lever Lavatory Faucet (Tall Vessel) (w/ Pop-up Waste)

reddot award 2018 winner

*FAUCETS* 