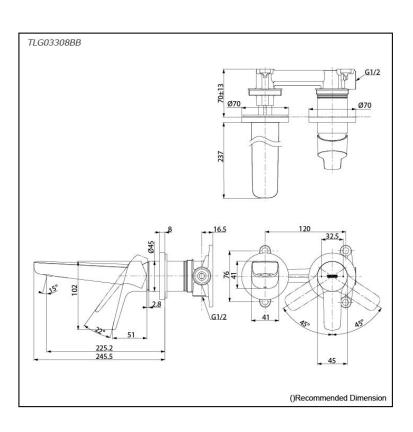

## TLG03308BB

#### Parts description

TLG03308BB
Wall-Mount Single Lever Lavatory Faucet
(Long Spout) w/o waste fitting

10052025

FAUCETS