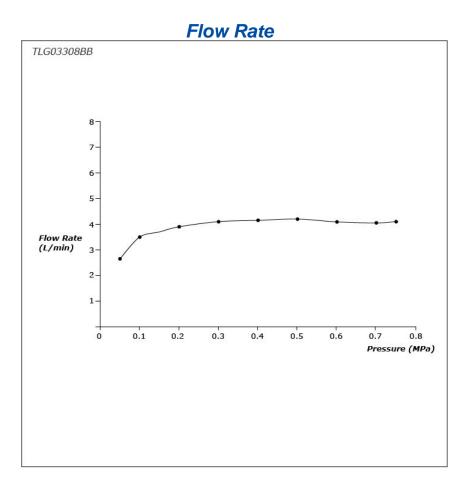

## TLG03308BB

# **S**pecifications

Material: Brass Water Pressure: 0.05MPa~1.0MPa