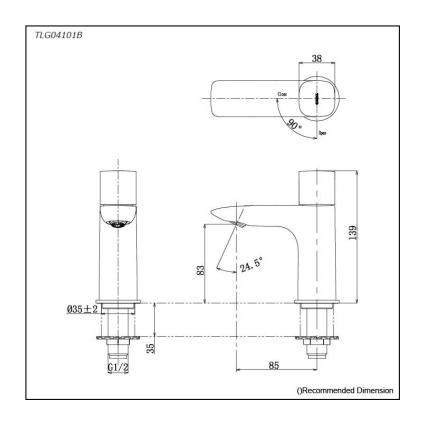

## Parts description

Single Lever Lavatory Faucet (Cold Only)

**FAUCETS** 

#### Flow Rate

TLG04101B