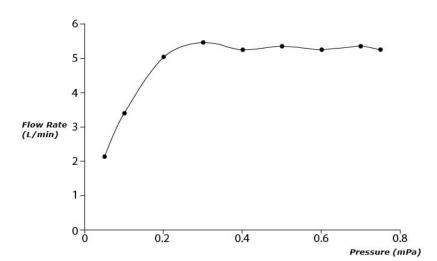

#### GA Series Single Lever Lavatory Faucet (Cold Water Only)



### **P**eatures

- Design Concept is Gorgeous and Advance
- Long lasting, comfort glide mechanism for a smooth operation
- High corrosion resistance plating
- TOTO aerated water technology, ECOCAP adds air to the water to achieve full water jet with less amount of water usage.
- The PVD finishes provides both beauty and strength, adding rich color to the bathroom space

# **S**pecifications

Material: Brass

Water Pressure: 0.05MPa~1.0MPa

## Parts description

Single Lever Lavatory Faucet (Cold Only)



**FAUCETS** 

#### Flow Rate

TLG04101B