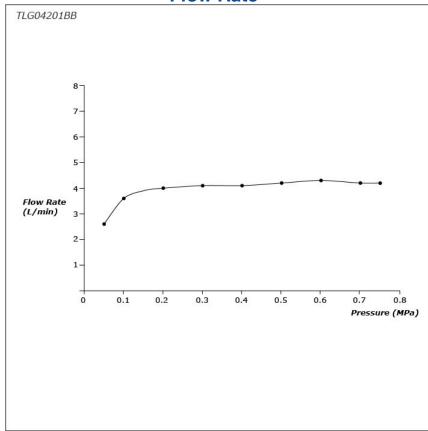

GA Series 2 Handle Lavatory Faucet (3-Holes) (w/ Pop-up Waste)





- Contemporary styling
- TOTO original cartridge for smooth control
- Safety control with heat insulating handle.
- High corrosion resistance plating
- TOTO aerated water technology, ECOCAP adds air to the water to achieve full water jet with less amount of water usage.
- The PVD finishes provides both beauty and strength, adding rich color to the bathroom space

## **S**pecifications

Material: Brass

Water Pressure: 0.05MPa~1.0MPa

## Parts description

TLG04201BB
2 Handle Lavatory Faucet (3 hole

2 Handle Lavatory Faucet (3 holes) (w/ popup waste)



**FAUCETS** 

## Flow Rate