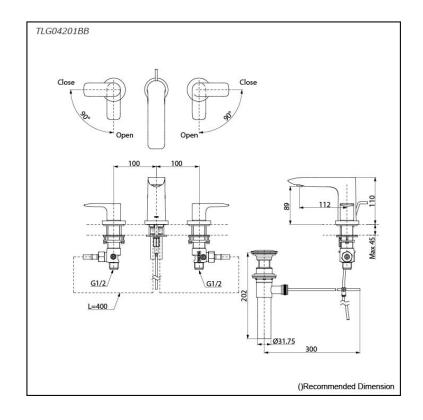

## Parts description

TLG04201BB
2 Handle Lavatory Faucet (3 hole

2 Handle Lavatory Faucet (3 holes) (w/ popup waste)

**FAUCETS** 