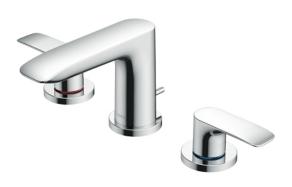

GA Series 2 Handle Lavatory Faucet (3-Holes) (w/ Pop-up Waste)

- Contemporary styling
- TOTO original cartridge for smooth control
- Safety control with heat insulating handle.
- High corrosion resistance plating
- TOTO aerated water technology, ECOCAP adds air to the water to achieve full water jet with less amount of water usage.
- The PVD finishes provides both beauty and strength, adding rich color to the bathroom space

## Parts description

TLG04201BB
2 Handle Lavatory Faucet (3 hole

2 Handle Lavatory Faucet (3 holes) (w/ popup waste)

**FAUCETS** 