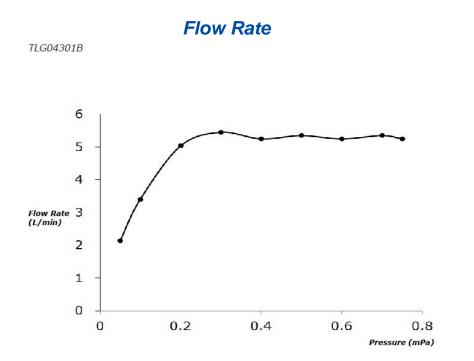

## Parts description

• TLG04301B Single Lever Lavatory Faucet (w/ Pop-up Waste)

Max53.5

G1/2

Ø31.75

TLG04301B

()Recommended Dimension

FAUCETS