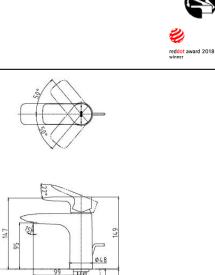

## **S**pecifications

## Parts description

• TLG04301B Single Lever Lavatory Faucet (w/ Pop-up Waste)

Max53.5

G1/2

Ø31.75

TLG04301B

()Recommended Dimension

FAUCETS