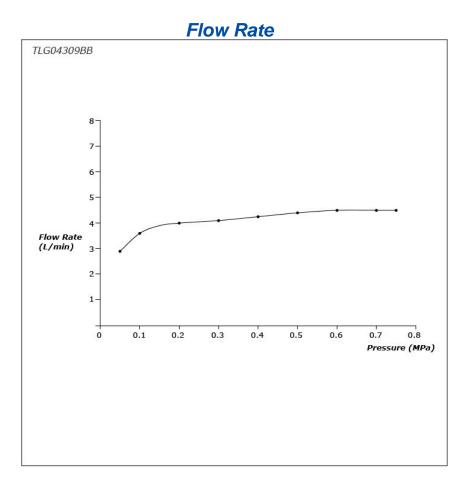

### TLG04309BB

# **S**pecifications

Material: Brass Water Pressure: 0.05MPa~1.0MPa