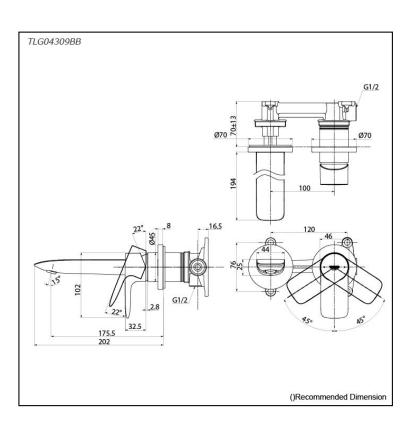

### TLG04309BB

# **S**pecifications

Material: Brass Water Pressure: 0.05MPa~1.0MPa

#### **Parts description**

TLG04309BB
Wall-Mount Single Lever Lavatory Faucet
(Short Spout) (w/o) waste fitting

FAUCETS