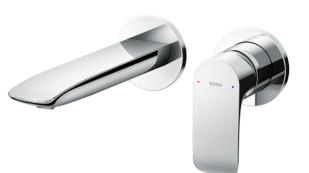

#### FAUCETS

GA Series Wall-Mount Single Lever Lavatory Faucet (Short Spout) (w/o Pop-up Waste)

#### **Parts description**

TLG04309BB
Wall-Mount Single Lever Lavatory Faucet
(Short Spout) (w/o) waste fitting

FAUCETS