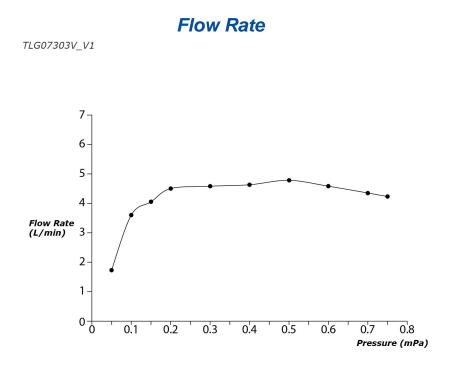

### FAUCETS

GE Series Single Lever Lavatory Faucet (Semi-tall Vessel) (w/ Pop-up Waste)



# TLG07303V\_V1

## **F**eatures

- A beauty of traditional craft in characteristic sculptural form
- V-shaped edge extends up to the end of the spout generate multi sided reflections
- Easy Installation and Usage
- Long lasting, COMFORT GLIDE mechanism for a smooth operation
- The PVD finishes provides both beauty and strength, adding rich color to the bathroom space

#### **S**pecifications

Material: Brass Water Pressure: 0.05MPa~1.0MPa

### Parts description

• TLG07303V\_V1 Single Lever Lavatory Faucet (w/ Pop-up Waste)



reddot award 2019 winner



FAUCETS