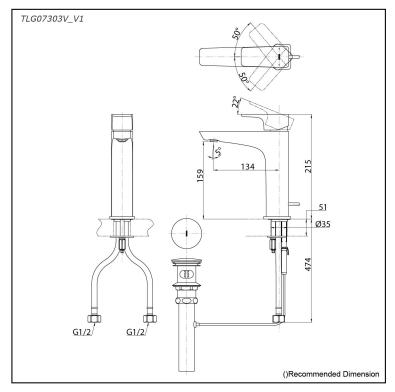

# TLG07303V\_V1

### Parts description

• TLG07303V\_V1 Single Lever Lavatory Faucet (w/ Pop-up Waste)

reddot award 2019 winner

FAUCETS