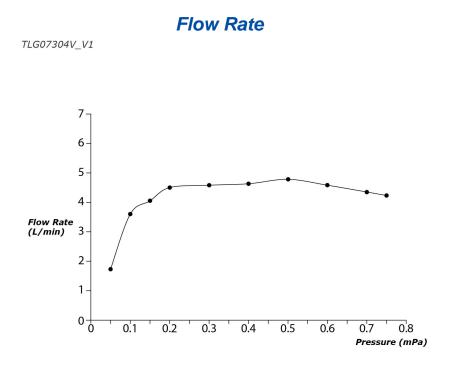

## FAUCETS

GE Series Single Lever Lavatory Faucet (Semi-tall Vessel) (w/o Pop-up Waste)



# TLG07304V\_V1

## **F**eatures

- A beauty of traditional craft in characteristic sculptural form
- V-shaped edge extends up to the end of the spout generate multi sided reflections
- Easy Installation and Usage
- Long lasting, COMFORT GLIDE mechanism for a smooth operation
- The PVD finishes provides both beauty and strength, adding rich color to the bathroom space

### **S**pecifications

Material: Brass Water Pressure: 0.05MPa~1.0MPa

#### Parts description

• TLG07304V\_V1 Single Lever Lavatory Faucet (w/o Pop-up Waste)



reddot award 2019 winner



FAUCETS