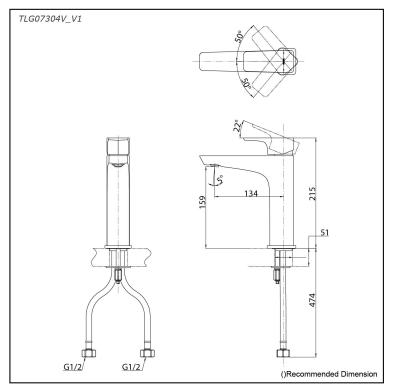

# TLG07304V\_V1

### **S**pecifications

Material: Brass Water Pressure: 0.05MPa~1.0MPa

#### Parts description

• TLG07304V\_V1 Single Lever Lavatory Faucet (w/o Pop-up Waste)

reddot award 2019 winner

FAUCETS