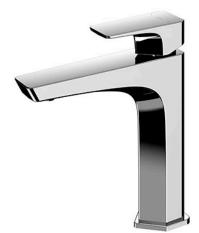

## FAUCETS

GE Series Single Lever Lavatory Faucet (Semi-tall Vessel) (w/o Pop-up Waste)

## **F**eatures

- A beauty of traditional craft in characteristic sculptural form
- V-shaped edge extends up to the end of the spout generate multi sided reflections
- Easy Installation and Usage
- Long lasting, COMFORT GLIDE mechanism for a smooth operation
- The PVD finishes provides both beauty and strength, adding rich color to the bathroom space