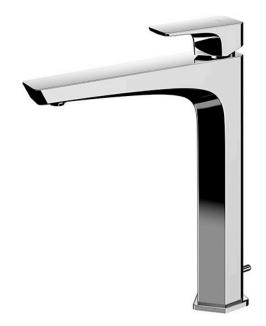

## GE Series Single Lever Lavatory Faucet (Tall Vessel) (w/ Pop-up Waste)

- A beauty of traditional craft in characteristic sculptural form
- V-shaped edge extends up to the end of the spout generate multi sided reflections
- Easy Installation and Usage
- Long lasting, COMFORT GLIDE mechanism for a smooth operation
- The PVD finishes provides both beauty and strength, adding rich color to the bathroom space