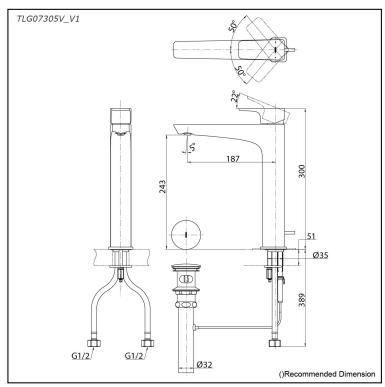

## Parts description

TLG07305V\_V1
 Single Lever Lavatory Faucet (w/ Pop-up Waste)

**FAUCETS** 