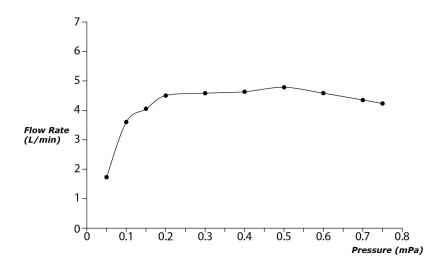

## GE Series Single Lever Lavatory Faucet (Tall Vessel) (w/ Pop-up Waste)





- A beauty of traditional craft in characteristic sculptural form
- V-shaped edge extends up to the end of the spout generate multi sided reflections
- Easy Installation and Usage
- Long lasting, COMFORT GLIDE mechanism for a smooth operation
- The PVD finishes provides both beauty and strength, adding rich color to the bathroom space

## **S**pecifications

Material: Brass

Water Pressure: 0.05MPa~1.0MPa

## Parts description

TLG07305V\_V1
 Single Lever Lavatory Faucet (w/ Pop-up Waste)







**FAUCETS** 

## Flow Rate

TLG07305V\_V1