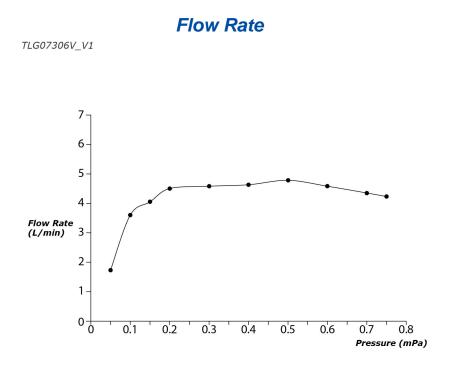

### **FAUCETS**

GE Series Single Lever Lavatory Faucet (Tall Vessel) (w/o Pop-up Waste)



# TLG07306V\_V1

## **F**eatures

- A beauty of traditional craft in characteristic sculptural form
- V-shaped edge extends up to the end of the spout generate multi sided reflections
- Easy Installation and Usage
- Long lasting, COMFORT GLIDE mechanism for a smooth operation
- The PVD finishes provides both beauty and strength, adding rich color to the bathroom space

### **S**pecifications

Material: Brass Water Pressure: 0.05MPa~1.0MPa

### Parts description

• TLG07306V\_V1 Single Lever Lavatory Faucet (w/o Pop-up Waste)



reddot award 2019 winner



FAUCETS