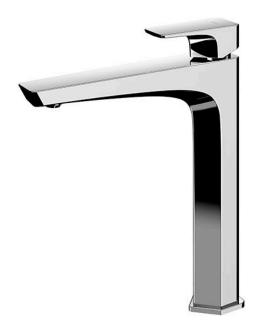

### **FAUCETS**

GE Series Single Lever Lavatory Faucet (Tall Vessel) (w/o Pop-up Waste)

## **F**eatures

- A beauty of traditional craft in characteristic sculptural form
- V-shaped edge extends up to the end of the spout generate multi sided reflections
- Easy Installation and Usage
- Long lasting, COMFORT GLIDE mechanism for a smooth operation
- The PVD finishes provides both beauty and strength, adding rich color to the bathroom space