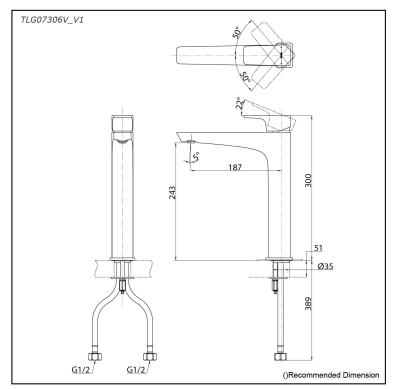

# TLG07306V\_V1

### **S**pecifications

Material: Brass Water Pressure: 0.05MPa~1.0MPa

### Parts description

• TLG07306V\_V1 Single Lever Lavatory Faucet (w/o Pop-up Waste)

reddot award 2019 winner

FAUCETS