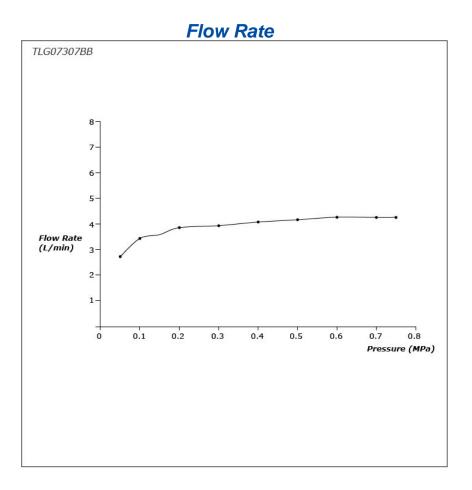

### FAUCETS

GE Series Wall-Mount Single Lever Lavatory Faucet (Short Spout) (w/o Pop-up Waste)

# TLG07307BB

## **F**eatures

- A beauty of traditional craft in characteristic sculptural form
- V-shaped edge extends up to the end of the spout generate multi sided reflections
- Easy Installation and Usage
- Long lasting, COMFORT GLIDE mechanism for a smooth operation
- The PVD finishes provides both beauty and strength, adding rich color to the bathroom space

### **S**pecifications

Material: Brass Water Pressure: 0.05MPa~1.0MPa

### Parts description

TLG07307BB
Wall Mount Single Lever Lavatory Faucet
(Short Spout) (w/o Waste Fittings)





12052025

FAUCETS