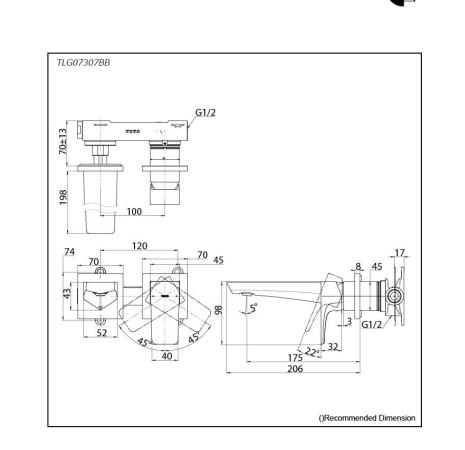

### Parts description

TLG07307BB
Wall Mount Single Lever Lavatory Faucet
(Short Spout) (w/o Waste Fittings)

12052025

FAUCETS