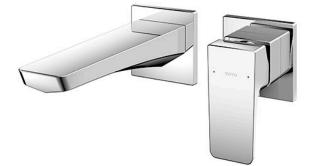

### FAUCETS

GE Series Wall-Mount Single Lever Lavatory Faucet (Short Spout) (w/o Pop-up Waste)

## **F**eatures

- A beauty of traditional craft in characteristic sculptural form
- V-shaped edge extends up to the end of the spout generate multi sided reflections
- Easy Installation and Usage
- Long lasting, COMFORT GLIDE mechanism for a smooth operation
- The PVD finishes provides both beauty and strength, adding rich color to the bathroom space