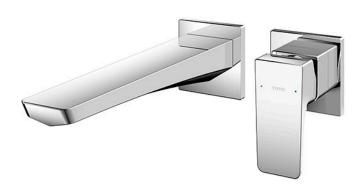

## GE Series Wall-Mount Single Lever Lavatory Faucet (Long Spout) (w/o Pop-up Waste)

- A beauty of traditional craft in characteristic sculptural form
- V-shaped edge extends up to the end of the spout generate multi sided reflections
- Easy Installation and Usage
- Long lasting, COMFORT GLIDE mechanism for a smooth operation
- The PVD finishes provides both beauty and strength, adding rich color to the bathroom space