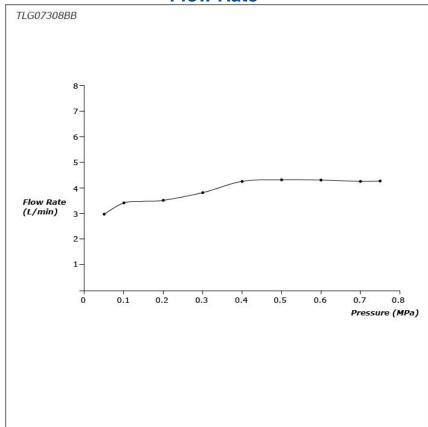

## GE Series Wall-Mount Single Lever Lavatory Faucet (Long Spout) (w/o Pop-up Waste)





- A beauty of traditional craft in characteristic sculptural form
- V-shaped edge extends up to the end of the spout generate multi sided reflections
- Easy Installation and Usage
- Long lasting, COMFORT GLIDE mechanism for a smooth operation
- The PVD finishes provides both beauty and strength, adding rich color to the bathroom space

## **S**pecifications

Material: Brass

Water Pressure: 0.05MPa~1.0MPa

## Parts description

TLG07308BB Wall Mount Single Lever Lavatory Faucet (Long Spout) (w/o Waste Fittings)





**FAUCETS** 

## Flow Rate



2/2