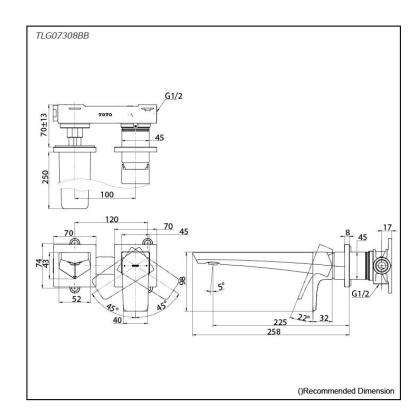

## Parts description

TLG07308BB Wall Mount Single Lever Lavatory Faucet (Long Spout) (w/o Waste Fittings)

**FAUCETS** 