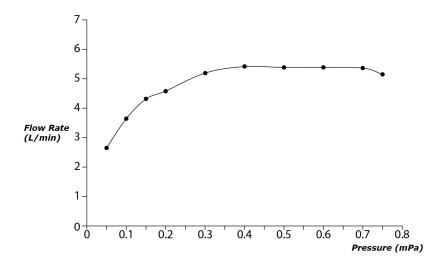

GC Series Single Lever Lavatory Faucet (w/o Pop-up Waste)









## **B**eatures

- Breadth and symbolism of classic design in a contemporary form
- Elegant design that stood the test of time while transitioning to a modern design that reflects the present day
- Easy Installation and Usage
- Long lasting, COMFORT GLIDE mechanism for a smooth operation
- The PVD finishes provides both beauty and strength, adding rich color to the bathroom space

## Specifications 5 4 1

Material: Brass

Water Pressure: 0.05MPa~1.0MPa

## Parts description

TLG08302V\_V1
Single Lever Lavatory Faucet
(w/o Pop-up Waste)

**FAUCETS** 

## Flow Rate

TLG08302V\_V1