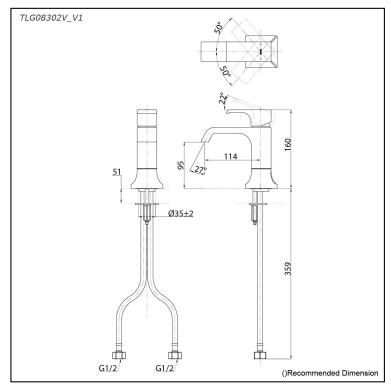

## Parts description

TLG08302V\_V1
Single Lever Lavatory Faucet
(w/o Pop-up Waste)

**FAUCETS** 