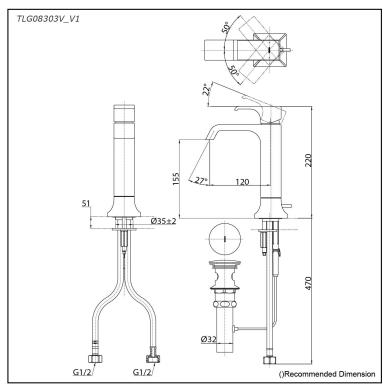

## Parts description

TLG08303V\_V1 Single Lever Lavatory Faucet (w/ Pop-up Waste)

**FAUCETS** 