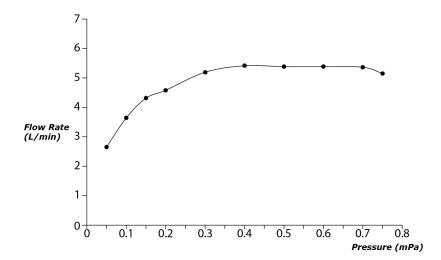

## GC Series Single Lever Lavatory Faucet (Semi-tall Vessel) (w/ Pop-up Waste)





- Breadth and symbolism of classic design in a contemporary form
- Elegant design that stood the test of time while transitioning to a modern design that reflects the present day
- Easy Installation and Usage
- Long lasting, COMFORT GLIDE mechanism for a smooth operation
- The PVD finishes provides both beauty and strength, adding rich color to the bathroom space

## Specifications 5 4 1

Material: Brass

Water Pressure: 0.05MPa~1.0MPa

## Parts description

TLG08303V\_V1 Single Lever Lavatory Faucet (w/ Pop-up Waste)







**FAUCETS** 

## Flow Rate

TLG08303V\_V1