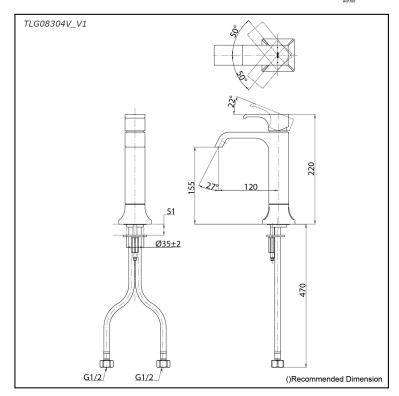

## Specifications 5

Material: Brass

Water Pressure: 0.05MPa~1.0MPa

TLG08304V\_V1 Single Lever Lavatory Faucet (w/o Pop-up Waste)

**FAUCETS** 