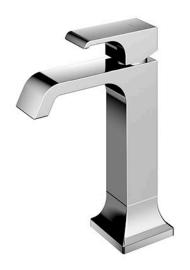

GC Series Single Lever Lavatory Faucet (Semi-tall Vessel) (w/o Pop-up Waste)

eatures

- Breadth and symbolism of classic design in a contemporary form
- Elegant design that stood the test of time while transitioning to a modern design that reflects the present day
- Easy Installation and Usage
- Long lasting, COMFORT GLIDE mechanism for a smooth operation
- The PVD finishes provides both beauty and strength, adding rich color to the bathroom space

## Specifications 5

Material: Brass

Water Pressure: 0.05MPa~1.0MPa

TLG08304V\_V1 Single Lever Lavatory Faucet (w/o Pop-up Waste)

**FAUCETS** 