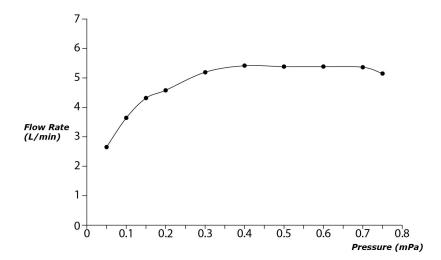

GC Series Single Lever Lavatory Faucet (Semi-tall Vessel) (w/o Pop-up Waste)





eatures

- Breadth and symbolism of classic design in a contemporary form
- Elegant design that stood the test of time while transitioning to a modern design that reflects the present day
- Easy Installation and Usage
- Long lasting, COMFORT GLIDE mechanism for a smooth operation
- The PVD finishes provides both beauty and strength, adding rich color to the bathroom space

## Specifications 5

Material: Brass

Water Pressure: 0.05MPa~1.0MPa



TLG08304V\_V1 Single Lever Lavatory Faucet (w/o Pop-up Waste)







**FAUCETS** 

## Flow Rate

TLG08304V\_V1