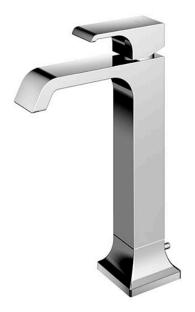

## GC Series Single Lever Lavatory Faucet (Tall Vessel) (w/ Pop-up Waste)

- Breadth and symbolism of classic design in a contemporary form
- Elegant design that stood the test of time while transitioning to a modern design that reflects the present day
- Easy Installation and Usage
- Long lasting, COMFORT GLIDE mechanism for a smooth operation
- The PVD finishes provides both beauty and strength, adding rich color to the bathroom space