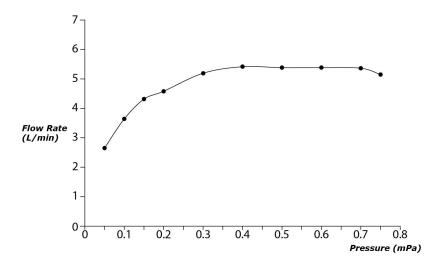

## GC Series Single Lever Lavatory Faucet (Tall Vessel) (w/ Pop-up Waste)





- Breadth and symbolism of classic design in a contemporary form
- Elegant design that stood the test of time while transitioning to a modern design that reflects the present day
- Easy Installation and Usage
- Long lasting, COMFORT GLIDE mechanism for a smooth operation
- The PVD finishes provides both beauty and strength, adding rich color to the bathroom space

## Specifications

Material: Brass

Water Pressure: 0.05MPa~1.0MPa

## Parts description

TLG08305V\_V1
 Single Lever Lavatory Faucet (w/ Pop-up Waste)







**FAUCETS** 

## Flow Rate

TLG08305V\_V1