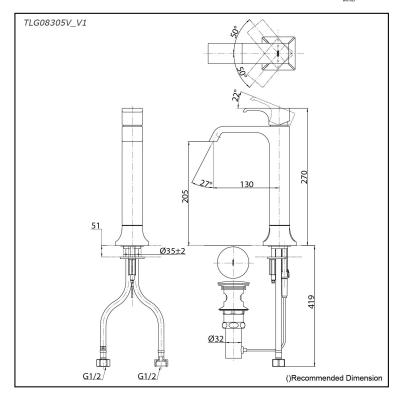

## Parts description

TLG08305V\_V1
 Single Lever Lavatory Faucet (w/ Pop-up Waste)

**FAUCETS** 