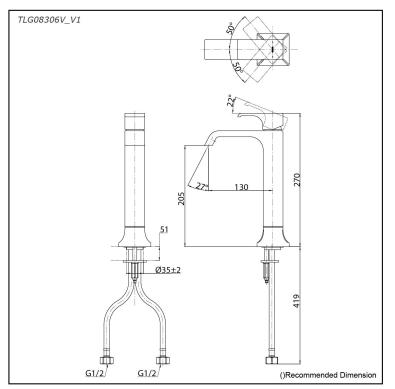

## TLG08306V\_V1

## **S**pecifications

Material: Brass Water Pressure: 0.05MPa~1.0MPa

Parts description

TLG08306V\_V1
Single Lever Lavatory Faucet
(w/o Pop-up Waste)

reddot award 2019 winner

FAUCETS