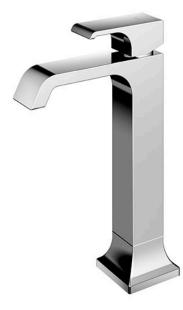

## FAUCETS

GC Series Single Lever Lavatory Faucet (Tall Vessel) (w/o Pop-up Waste)

## **F**eatures

- Breadth and symbolism of classic design in a contemporary form
- Elegant design that stood the test of time while transitioning to a modern design that reflects the present day
- Easy Installation and Usage
- Long lasting, COMFORT GLIDE mechanism for a smooth operation
- The PVD finishes provides both beauty and strength, adding rich color to the bathroom space