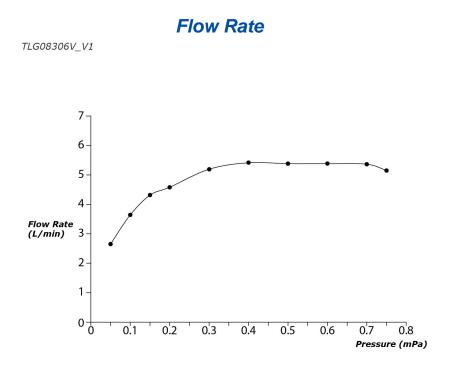

## **S**pecifications

Material: Brass Water Pressure: 0.05MPa~1.0MPa

Parts description

TLG08306V\_V1
Single Lever Lavatory Faucet
(w/o Pop-up Waste)

reddot award 2019 winner

FAUCETS