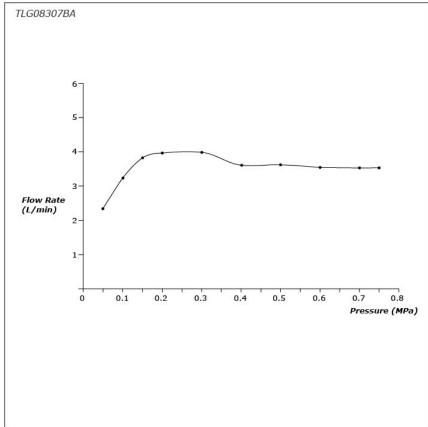

## GC Series Wall-Mount Single Lever Lavatory Faucet (Short Spout) (w/o Pop-up Waste)





- Breadth and symbolism of classic design in a contemporary form
- Elegant design that stood the test of time while transitioning to a modern design that reflects the present day
- Easy Installation and Usage
- Long lasting, COMFORT GLIDE mechanism for a smooth operation
- The PVD finishes provides both beauty and strength, adding rich color to the bathroom space

## **S**pecifications

Material: Brass

Water Pressure: 0.05MPa~1.0MPa

## Parts description

TLG08307BA

Wall Mount Single Lever Lavatory Faucet (Short Spout) (w/o Waste Fittings)





**FAUCETS** 

## Flow Rate