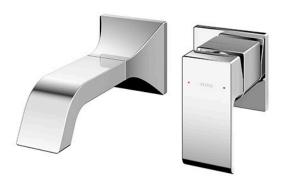

## GC Series Wall-Mount Single Lever Lavatory Faucet (Short Spout) (w/o Pop-up Waste)

- Breadth and symbolism of classic design in a contemporary form
- Elegant design that stood the test of time while transitioning to a modern design that reflects the present day
- Easy Installation and Usage
- Long lasting, COMFORT GLIDE mechanism for a smooth operation
- The PVD finishes provides both beauty and strength, adding rich color to the bathroom space

## Parts description

TLG08307BA

Wall Mount Single Lever Lavatory Faucet (Short Spout) (w/o Waste Fittings)

**FAUCETS** 