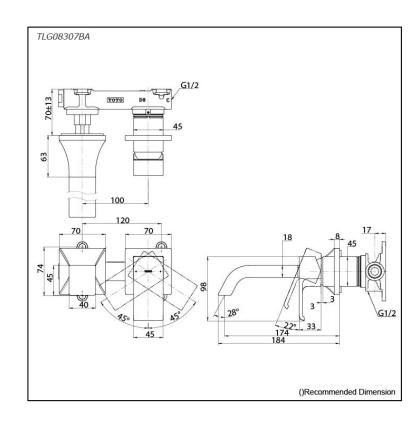

## Parts description

TLG08307BA

Wall Mount Single Lever Lavatory Faucet (Short Spout) (w/o Waste Fittings)

**FAUCETS** 