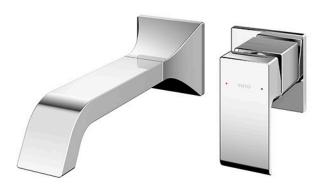

## GC Series Wall-Mount Single Lever Lavatory Faucet (Long Spout) (w/o Pop-up Waste)

- Breadth and symbolism of classic design in a contemporary form
- Elegant design that stood the test of time while transitioning to a modern design that reflects the present day
- Easy Installation and Usage
- Long lasting, COMFORT GLIDE mechanism for a smooth operation
- The PVD finishes provides both beauty and strength, adding rich color to the bathroom space

## Parts description

TLG08308BA

Wall Mount Single Lever Lavatory Faucet (Long Spout) (w/o Waste Fittings)

**FAUCETS** 