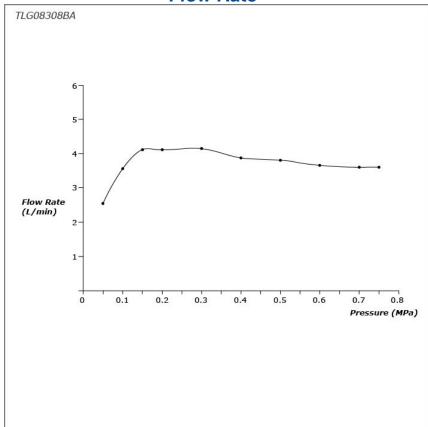

## GC Series Wall-Mount Single Lever Lavatory Faucet (Long Spout) (w/o Pop-up Waste)





- Breadth and symbolism of classic design in a contemporary form
- Elegant design that stood the test of time while transitioning to a modern design that reflects the present day
- Easy Installation and Usage
- Long lasting, COMFORT GLIDE mechanism for a smooth operation
- The PVD finishes provides both beauty and strength, adding rich color to the bathroom space

## **S**pecifications

Material: Brass

Water Pressure: 0.05MPa~1.0MPa

## Parts description

TLG08308BA

Wall Mount Single Lever Lavatory Faucet (Long Spout) (w/o Waste Fittings)





**FAUCETS** 

## Flow Rate



2/2