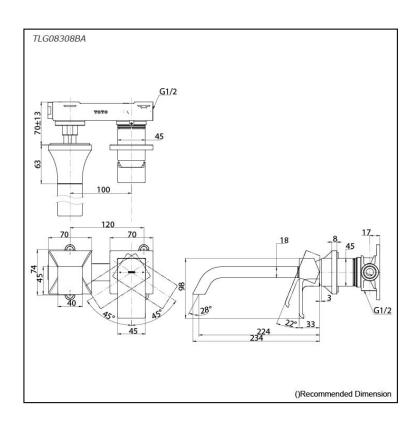

## Parts description

TLG08308BA

Wall Mount Single Lever Lavatory Faucet (Long Spout) (w/o Waste Fittings)

**FAUCETS** 