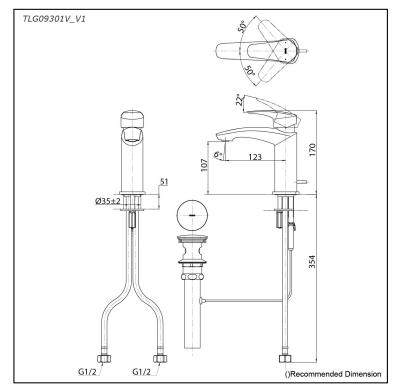

## Parts description

TLG09301V\_V1
Single Lever Lavatory Faucet
(w/ Pop-up Waste)

**FAUCETS** 