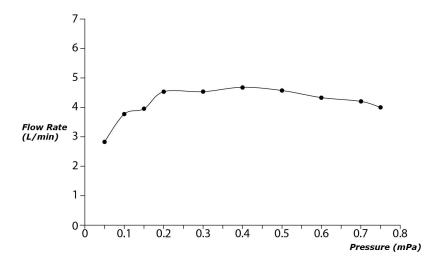

#### GM Series Single Lever Lavatory Faucet (w/ Pop-up Waste)











## **B**eatures

- Bold parallel arches and reflective curves in an assertive design
- A majestic dignity of outstanding architecture - the arch of its spout and columnar body imposing a further accentuated presence that highlights it edges
- Easy Installation and Usage
- Long lasting, COMFORT GLIDE mechanism for a smooth operation
- The PVD finishes provides both beauty and strength, adding rich color to the bathroom space

# Specifications 5 4 1

Material: Brass

Water Pressure: 0.05MPa~1.0MPa

## Parts description

TLG09301V\_V1
Single Lever Lavatory Faucet
(w/ Pop-up Waste)

**FAUCETS** 

### Flow Rate

TLG09301V\_V1