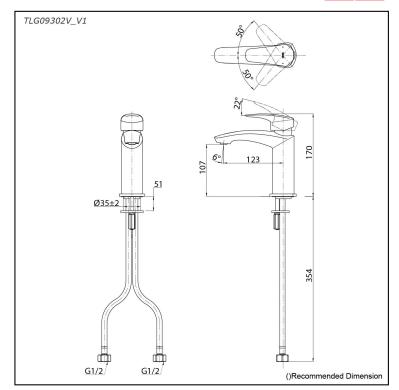

## Parts description

TLG09302V\_V1
Single Lever Lavatory Faucet
(w/o Pop-up Waste)

**FAUCETS** 