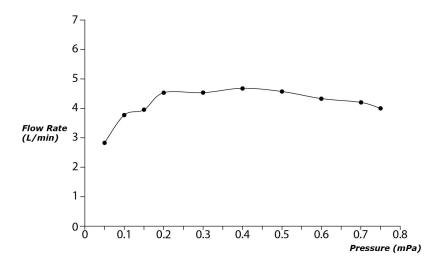

GM Series Single Lever Lavatory Faucet (w/o Pop-up Waste)











## **P**eatures

- Bold parallel arches and reflective curves in an assertive design
- A majestic dignity of outstanding architecture - the arch of its spout and columnar body imposing a further accentuated presence that highlights it edges
- Easy Installation and Usage
- Long lasting, COMFORT GLIDE mechanism for a smooth operation
- The PVD finishes provides both beauty and strength, adding rich color to the bathroom space

## Specifications 5 4 1

Material: Brass

Water Pressure: 0.05MPa~1.0MPa

## Parts description

TLG09302V\_V1
Single Lever Lavatory Faucet
(w/o Pop-up Waste)

**FAUCETS** 

## Flow Rate

TLG09302V\_V1