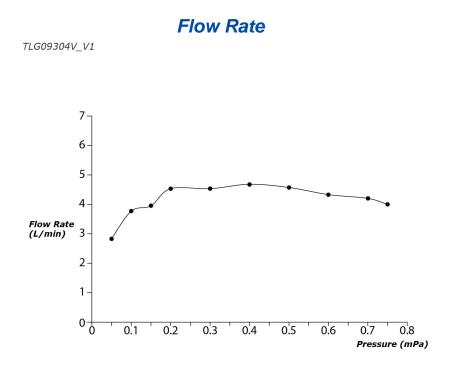

# TLG09304V\_V1

### **S**pecifications

Material: Brass Water Pressure: 0.05MPa~1.0MPa