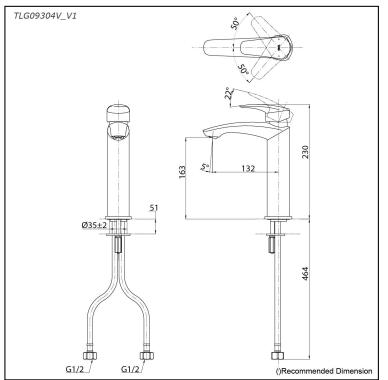

# TLG09304V\_V1

#### Parts description

• TLG09304V\_V1 Single Lever Lavatory Faucet (w/o Pop-up Waste)

05032025

FAUCETS