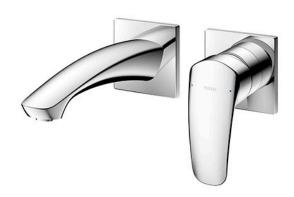

## GM Series Wall-Mount Single Lever Lavatory Faucet (Short Spout) (w/o Pop-up Waste)

- Bold parallel arches and reflective curves in an assertive design
- A majestic dignity of outstanding architecture - the arch of its spout and columnar body imposing a further accentuated presence that highlights it edges
- Easy Installation and Usage
- Long lasting, COMFORT GLIDE mechanism for a smooth operation
- The PVD finishes provides both beauty and strength, adding rich color to the bathroom space