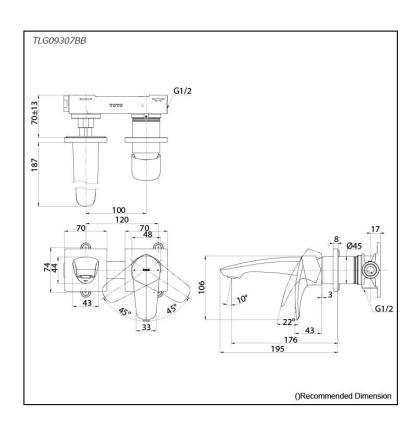

## Parts description

TLG09307BB
Wall Mount Single Lever Lavatory Faucet
(Short Spout) (w/o Waste Fittings)

**FAUCETS** 