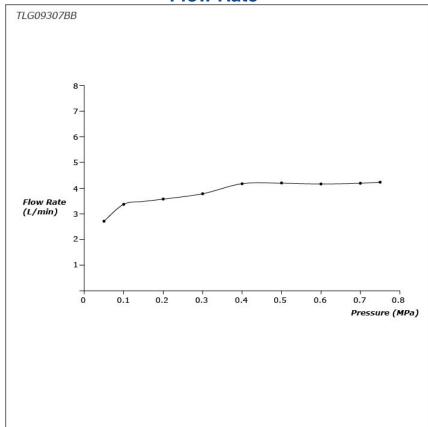

## GM Series Wall-Mount Single Lever Lavatory Faucet (Short Spout) (w/o Pop-up Waste)





- Bold parallel arches and reflective curves in an assertive design
- A majestic dignity of outstanding architecture - the arch of its spout and columnar body imposing a further accentuated presence that highlights it edges
- Easy Installation and Usage
- Long lasting, COMFORT GLIDE mechanism for a smooth operation
- The PVD finishes provides both beauty and strength, adding rich color to the bathroom space

## **S**pecifications

Material: Brass

Water Pressure: 0.05MPa~1.0MPa

## Parts description

TLG09307BB
Wall Mount Single Lever Lavatory Faucet
(Short Spout) (w/o Waste Fittings)





**FAUCETS** 

## Flow Rate