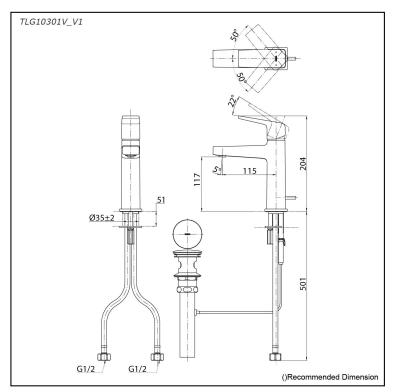

## TLG10301V\_V1

## **S**pecifications

Material: Brass Water Pressure: 0.05MPa~1.0MPa

Parts description

reddot winner 2020

10052025

FAUCETS Flow Rate TLG10301V\_V1 7-6 5 4 Flow Rate (L/min) 3 2 1 0+ 0.1 0.3 0.7 0.8 0.2 0.4 0.5 0.6