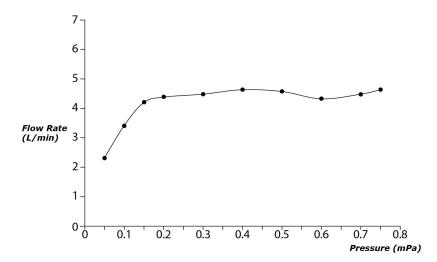

GB Series Single Lever Lavatory Faucet (w/o Pop-up Waste)









## **B**eatures

- Stately squareness and beveled edges imbue a space with dignity
- Gently beveled with balanced highlights accentuate the shape of the gradually narrowing spout
- Easy Installation and Usage
- Long lasting, COMFORT GLIDE mechanism for a smooth operation
- The PVD finishes provides both beauty and strength, adding rich color to the bathroom space

## **S**pecifications

Material: Brass

Water Pressure: 0.05MPa~1.0MPa

## Parts description

TLG10302V\_V1 Single Lever Lavatory Faucet (w/o Pop-up Waste)

**FAUCETS** 

## Flow Rate

TLG10302V\_V1