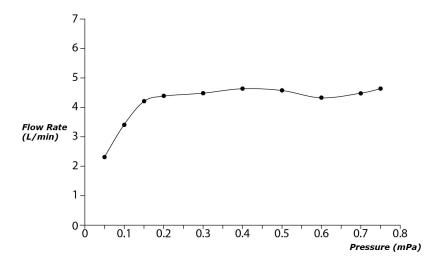

## GB Series Single Lever Lavatory Faucet (Tall Vessel) (w/ Pop-up Waste)





- Stately squareness and beveled edges imbue a space with dignity
- Gently beveled with balanced highlights accentuate the shape of the gradually narrowing spout
- Easy Installation and Usage
- Long lasting, COMFORT GLIDE mechanism for a smooth operation
- The PVD finishes provides both beauty and strength, adding rich color to the bathroom space

## **S**pecifications

Material: Brass

Water Pressure: 0.05MPa~1.0MPa

## Parts description

TLG10305V\_V1
Single Lever Lavatory Faucet
(w/ Pop-up Waste)







**FAUCETS** 

## Flow Rate

TLG10305V\_V1