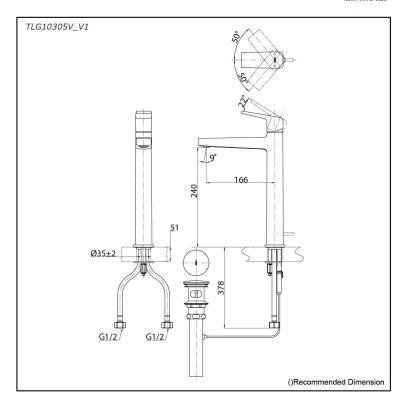

## Parts description

TLG10305V\_V1
Single Lever Lavatory Faucet
(w/ Pop-up Waste)

**FAUCETS** 