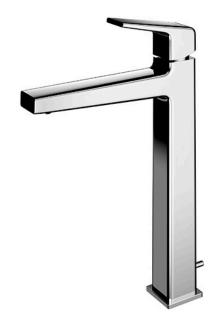

## GB Series Single Lever Lavatory Faucet (Tall Vessel) (w/ Pop-up Waste)

- Stately squareness and beveled edges imbue a space with dignity
- Gently beveled with balanced highlights accentuate the shape of the gradually narrowing spout
- Easy Installation and Usage
- Long lasting, COMFORT GLIDE mechanism for a smooth operation
- The PVD finishes provides both beauty and strength, adding rich color to the bathroom space