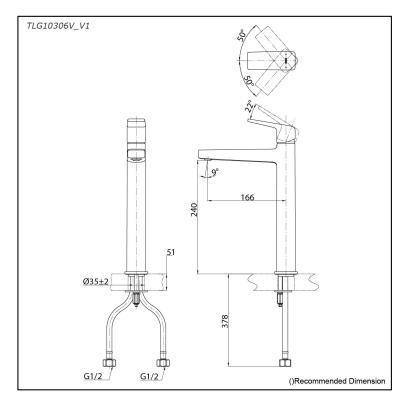

## Specifications 5 4 1

Material: Brass

Water Pressure: 0.05MPa~1.0MPa

TLG10306V\_V1 Single Lever Lavatory Faucet (w/o Pop-up Waste)

**FAUCETS** 