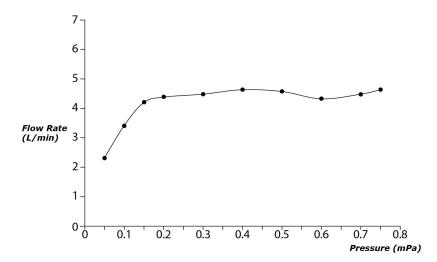

GB Series Single Lever Lavatory Faucet (Tall Vessel) (w/o Pop-up Waste)





- Stately squareness and beveled edges imbue a space with dignity
- Gently beveled with balanced highlights accentuate the shape of the gradually narrowing spout
- Easy Installation and Usage
- Long lasting, COMFORT GLIDE mechanism for a smooth operation
- The PVD finishes provides both beauty and strength, adding rich color to the bathroom space

## Specifications 5 4 1

Material: Brass

Water Pressure: 0.05MPa~1.0MPa



TLG10306V\_V1 Single Lever Lavatory Faucet (w/o Pop-up Waste)







**FAUCETS** 

## Flow Rate

TLG10306V\_V1