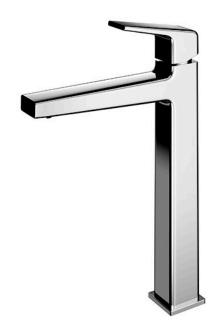

GB Series Single Lever Lavatory Faucet (Tall Vessel) (w/o Pop-up Waste)

- Stately squareness and beveled edges imbue a space with dignity
- Gently beveled with balanced highlights accentuate the shape of the gradually narrowing spout
- Easy Installation and Usage
- Long lasting, COMFORT GLIDE mechanism for a smooth operation
- The PVD finishes provides both beauty and strength, adding rich color to the bathroom space