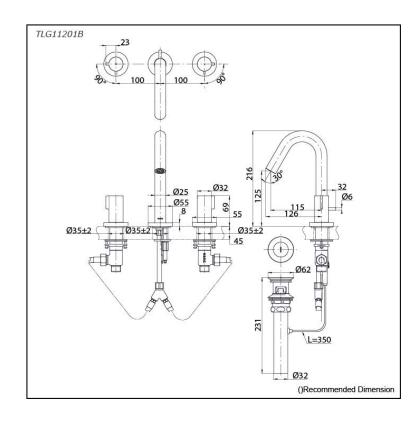

## Parts description

2 Handle Lavatory Faucet (3-Holes) (w/ Pop-up Waste)

**FAUCETS** 

## Flow Rate

TLG11201B