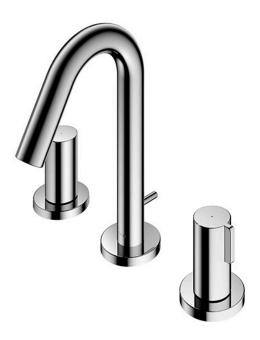

GF Series 2 Handle Lavatory Faucet (3-Holes) (w/ Pop-up Waste)

## Parts description

2 Handle Lavatory Faucet (3-Holes) (w/ Pop-up Waste)

**FAUCETS** 