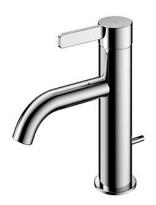

GF Series Single Lever Lavatory Faucet (w/ Pop-up Waste)

## **B**eatures

- Refined cylinder with fine finished inspire a high-end luxury feel
- Delicate workmanship develop a hairline and polished finish that generates a rich contrast in textures that provide delightful feel to the touch
- Easy Installation and Usage
- Long lasting, COMFORT GLIDE mechanism for a smooth operation
- The PVD finishes provides both beauty and strength, adding rich color to the bathroom space