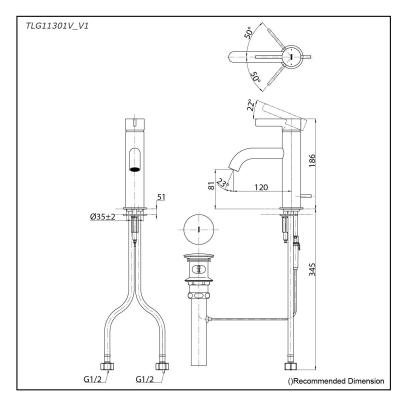

## Parts description

TLG11301V\_V1
Single Lever Lavatory Faucet
(w/ Pop-up Waste)

**FAUCETS** 