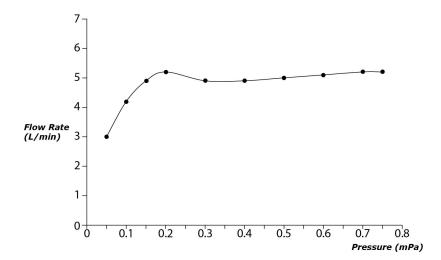

## Flow Rate

TLG11301V\_V1

## **S**pecifications

Material: Brass

Water Pressure: 0.05MPa~1.0MPa