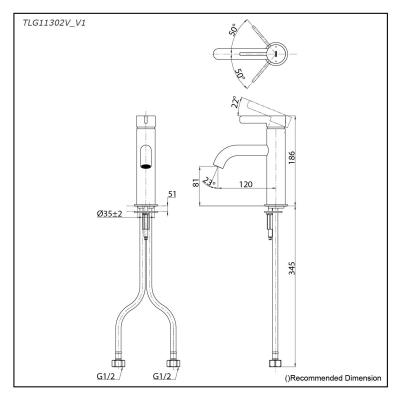

# TLG11302V\_V1

## **S**pecifications

Material: Brass Water Pressure: 0.05MPa~1.0MPa