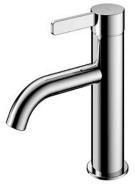

#### **FAUCETS**

GF Series Single Lever Lavatory Faucet (w/o Pop-up Waste)

## **F**eatures

- Refined cylinder with fine finished inspire a high-end luxury feel
- Delicate workmanship develop a hairline and polished finish that generates a rich contrast in textures that provide delightful feel to the touch
- Easy Installation and Usage
- Long lasting, COMFORT GLIDE mechanism for a smooth operation
- The PVD finishes provides both beauty and strength, adding rich color to the bathroom space