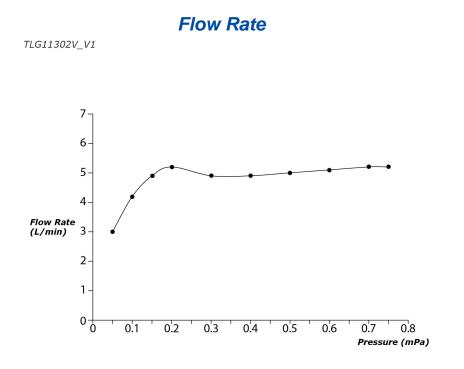

#### **FAUCETS**

GF Series Single Lever Lavatory Faucet (w/o Pop-up Waste)

# TLG11302V\_V1

## **F**eatures

- Refined cylinder with fine finished inspire a high-end luxury feel
- Delicate workmanship develop a hairline and polished finish that generates a rich contrast in textures that provide delightful feel to the touch
- Easy Installation and Usage
- Long lasting, COMFORT GLIDE mechanism for a smooth operation
- The PVD finishes provides both beauty and strength, adding rich color to the bathroom space

## **S**pecifications

Material: Brass Water Pressure: 0.05MPa~1.0MPa

### Parts description







reddot winner 2020



05032025

FAUCETS