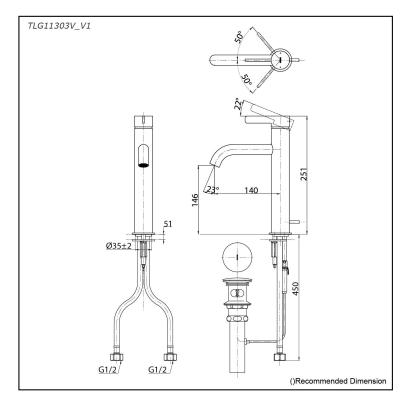

## Parts description

TLG11303V\_V1
Single Lever Lavatory Faucet
(w/ Pop-up Waste)

**FAUCETS** 