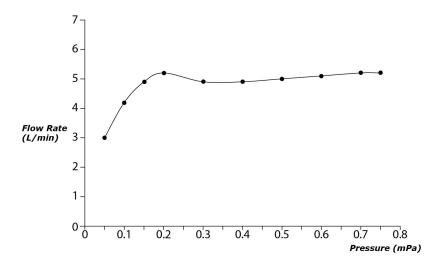

## Flow Rate

TLG11303V\_V1

## **S**pecifications

Material: Brass

Water Pressure: 0.05MPa~1.0MPa