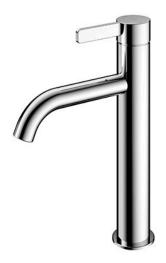

#### GF Series Single Lever Lavatory Faucet (Semi-tall Vessel) (w/o Pop-up Waste)

## **B**eatures

- Refined cylinder with fine finished inspire a high-end luxury feel
- Delicate workmanship develop a hairline and polished finish that generates a rich contrast in textures that provide delightful feel to the touch
- Easy Installation and Usage
- Long lasting, COMFORT GLIDE mechanism for a smooth operation
- The PVD finishes provides both beauty and strength, adding rich color to the bathroom space