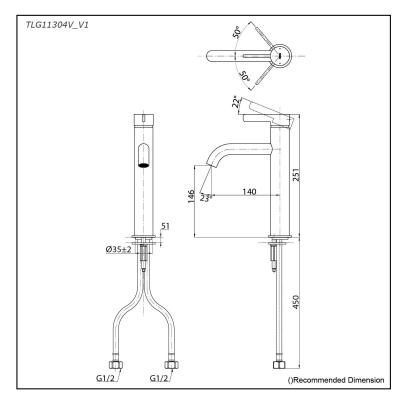

# Parts description

TLG11304V\_V1
Single Lever Lavatory Faucet
(w/o Pop-up Waste)

**FAUCETS** 