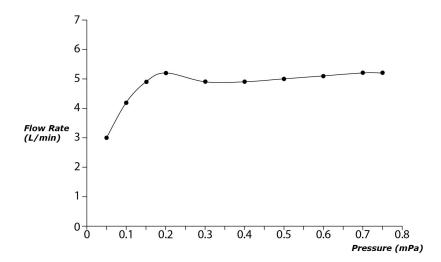

#### GF Series Single Lever Lavatory Faucet (Semi-tall Vessel) (w/o Pop-up Waste)









## **B**eatures

- Refined cylinder with fine finished inspire a high-end luxury feel
- Delicate workmanship develop a hairline and polished finish that generates a rich contrast in textures that provide delightful feel to the touch
- Easy Installation and Usage
- Long lasting, COMFORT GLIDE mechanism for a smooth operation
- The PVD finishes provides both beauty and strength, adding rich color to the bathroom space

# **S**pecifications

Material: Brass

Water Pressure: 0.05MPa~1.0MPa

# Parts description

TLG11304V\_V1
Single Lever Lavatory Faucet
(w/o Pop-up Waste)

**FAUCETS** 

### Flow Rate

TLG11304V\_V1