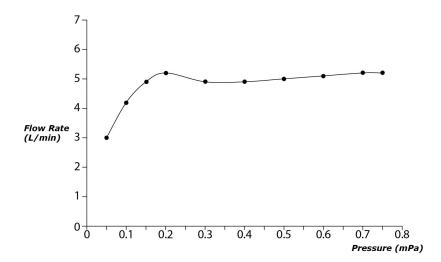

## Flow Rate

TLG11305V\_V1

## **S**pecifications

Material: Brass

Water Pressure: 0.05MPa~1.0MPa