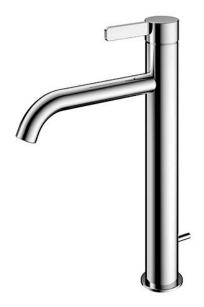

GF Series Single Lever Lavatory Faucet (Tall Vessel) (w/ Pop-up Waste)

- Refined cylinder with fine finished inspire a high-end luxury feel
- Delicate workmanship develop a hairline and polished finish that generates a rich contrast in textures that provide delightful feel to the touch
- Easy Installation and Usage
- Long lasting, COMFORT GLIDE mechanism for a smooth operation
- The PVD finishes provides both beauty and strength, adding rich color to the bathroom space

## Parts description

TLG11305V\_V1
 Single Lever Lavatory Faucet (w/ Pop-up Waste)

**FAUCETS** 