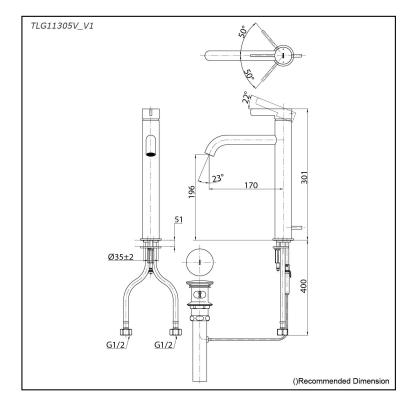

## Parts description

TLG11305V\_V1
 Single Lever Lavatory Faucet (w/ Pop-up Waste)

**FAUCETS** 