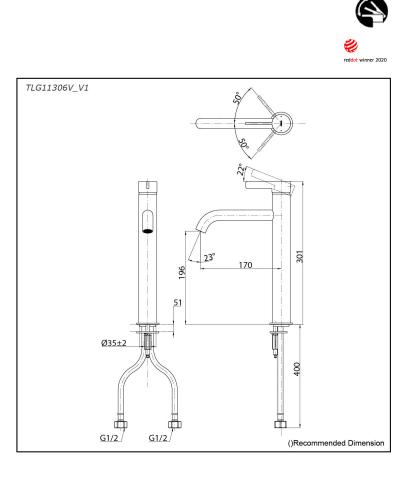

#### **FAUCETS**

GF Series Single Lever Lavatory Faucet (Tall Vessel) (w/o Pop-up Waste)



# TLG11306V\_V1

## **F**eatures

- Refined cylinder with fine finished inspire a high-end luxury feel
- Delicate workmanship develop a hairline and polished finish that generates a rich contrast in textures that provide delightful feel to the touch
- Easy Installation and Usage
- Long lasting, COMFORT GLIDE mechanism for a smooth operation
- The PVD finishes provides both beauty and strength, adding rich color to the bathroom space

## **S**pecifications

Material: Brass Water Pressure: 0.05MPa~1.0MPa

### Parts description





#### 10052025

FAUCETS