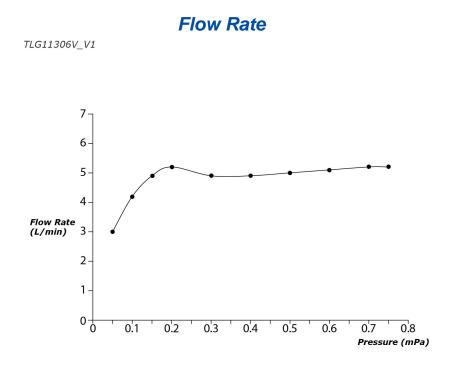

#### **FAUCETS**

GF Series Single Lever Lavatory Faucet (Tall Vessel) (w/o Pop-up Waste)



# TLG11306V\_V1

## **F**eatures

- Refined cylinder with fine finished inspire a high-end luxury feel
- Delicate workmanship develop a hairline and polished finish that generates a rich contrast in textures that provide delightful feel to the touch
- Easy Installation and Usage
- Long lasting, COMFORT GLIDE mechanism for a smooth operation
- The PVD finishes provides both beauty and strength, adding rich color to the bathroom space

## **S**pecifications

Material: Brass Water Pressure: 0.05MPa~1.0MPa

### Parts description





#### 10052025

FAUCETS