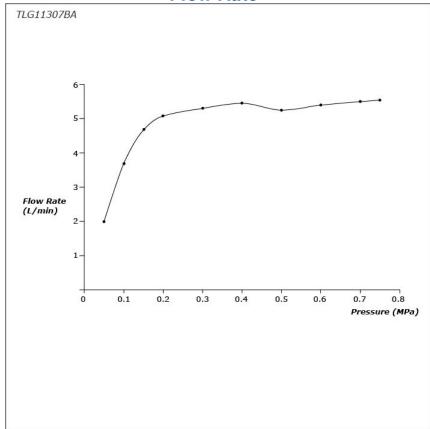

## GF Series Wall-Mount Single Lever Lavatory Faucet (Short Spout) (w/o Pop-up Waste)





- Refined cylinder with fine finished inspire a high-end luxury feel
- Delicate workmanship develop a hairline and polished finish that generates a rich contrast in textures that provide delightful feel to the touch
- Easy Installation and Usage
- Long lasting, COMFORT GLIDE mechanism for a smooth operation
- The PVD finishes provides both beauty and strength, adding rich color to the bathroom space

## **S**pecifications

Material: Brass

Water Pressure: 0.05MPa~1.0MPa

## Parts description

TLG11307BA
Wall Mount Single Lever Lavatory Faucet
(Short Spout) (w/o Waste Fittings)





**FAUCETS** 





2/2