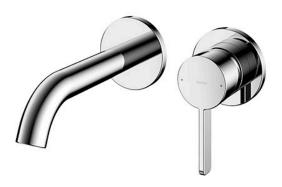

## GF Series Wall-Mount Single Lever Lavatory Faucet (Short Spout) (w/o Pop-up Waste)

- Refined cylinder with fine finished inspire a high-end luxury feel
- Delicate workmanship develop a hairline and polished finish that generates a rich contrast in textures that provide delightful feel to the touch
- Easy Installation and Usage
- Long lasting, COMFORT GLIDE mechanism for a smooth operation
- The PVD finishes provides both beauty and strength, adding rich color to the bathroom space

## Parts description

TLG11307BA
Wall Mount Single Lever Lavatory Faucet
(Short Spout) (w/o Waste Fittings)

**FAUCETS** 

2/2