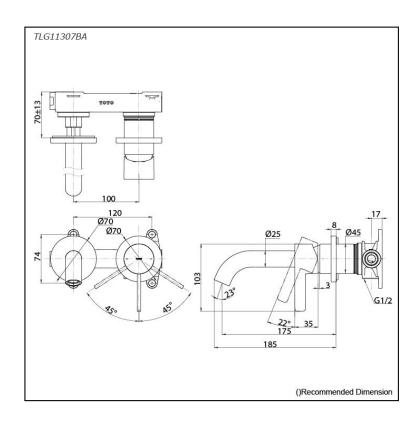

## Parts description

TLG11307BA
Wall Mount Single Lever Lavatory Faucet
(Short Spout) (w/o Waste Fittings)

**FAUCETS** 

2/2