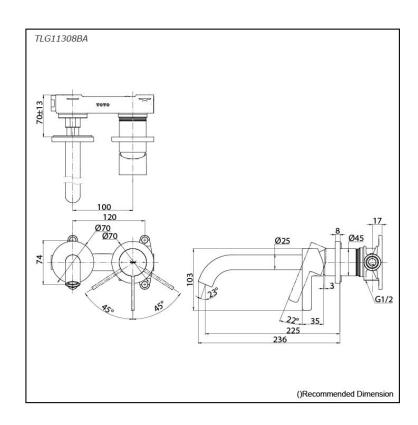

## Parts description

**TLG11308BA**Wall Mount Single Lever Lavatory Faucet (Long Spout) (w/o Waste Fittings)

**FAUCETS** 

0.5

0.6

0.4

0.8

Pressure (MPa)