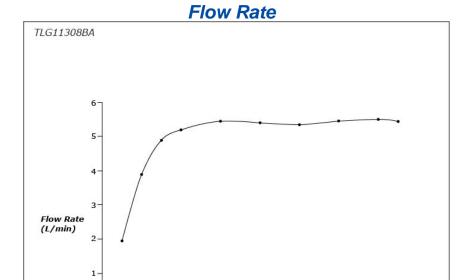

## Parts description

**TLG11308BA**Wall Mount Single Lever Lavatory Faucet (Long Spout) (w/o Waste Fittings)

**FAUCETS** 

0.5

0.6

0.4

0.8

Pressure (MPa)

0.1