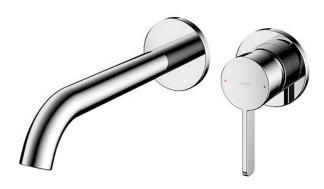

## GF Series Wall-Mount Single Lever Lavatory Faucet (Long Spout) (w/o Pop-up Waste)

- Refined cylinder with fine finished inspire a high-end luxury feel
- Delicate workmanship develop a hairline and polished finish that generates a rich contrast in textures that provide delightful feel to the touch
- Easy Installation and Usage
- Long lasting, COMFORT GLIDE mechanism for a smooth operation
- The PVD finishes provides both beauty and strength, adding rich color to the bathroom space