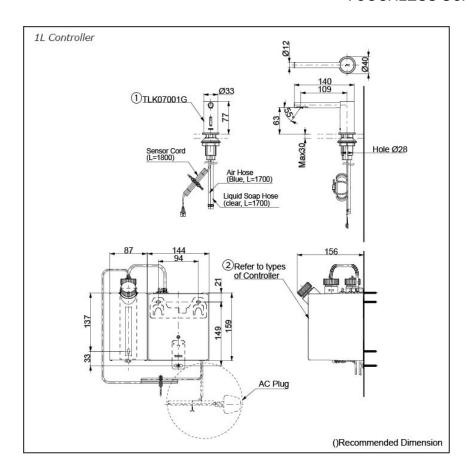

### arts description

TLK07001G

Spout (Deck Mounted)

#### Controller (BF Plug)

- TLK01101AA Controller & Tank (For 1 Spout) Tank Capacity: 3L
- TLK01102AA Controller & Tank (For 2 Spout) Tank Capacity: 3L
- TLK01103AA Controller & Tank (For 3 Spout) Tank Capacity: 3L
- TLK01104AA Controller & Tank (For 1 Spout) Tank Capacity: 1L

#### Controller (C Plug)

- TLK01101TA Controller & Tank (For 1 Spout) Tank Capacity: 3L
- TLK01102TA Controller & Tank (For 2 Spout) Tank Capacity: 3L
- TLK01103TA Controller & Tank (For 3 Spout) Tank Capacity: 3L
- TLK01104TA Controller & Tank (For 1 Spout) Tank Capacity: 1L