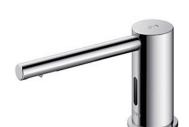

# Touchless Soap Dispenser Deck Mounted

## pecifications

Chrome Finish:

Dia 40 x 140D x 77H mm Size:

Soap Volume: 1.2ml

Controller: AC Operated (100-240V)

Soap Type:

### arts description

TLK07001G

Spout (Deck Mounted)