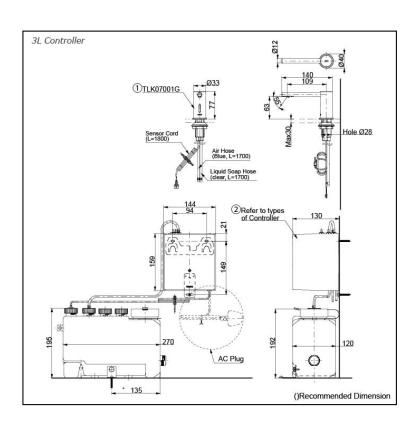

### arts description

TLK07001G

Spout (Deck Mounted)

#### Controller (BF Plug)

- TLK01101AA Controller & Tank (For 1 Spout) Tank Capacity: 3L
- TLK01102AA Controller & Tank (For 2 Spout) Tank Capacity: 3L
- TLK01103AA Controller & Tank (For 3 Spout) Tank Capacity: 3L
- TLK01104AA Controller & Tank (For 1 Spout) Tank Capacity: 1L

#### Controller (C Plug)

- TLK01101TA Controller & Tank (For 1 Spout) Tank Capacity: 3L
- TLK01102TA Controller & Tank (For 2 Spout) Tank Capacity: 3L
- TLK01103TA Controller & Tank (For 3 Spout) Tank Capacity: 3L
- TLK01104TA Controller & Tank (For 1 Spout) Tank Capacity: 1L