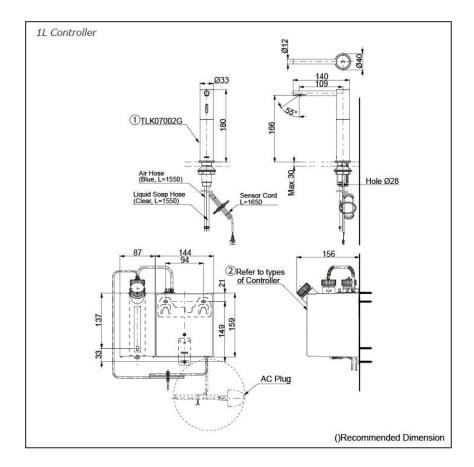

### Parts description

TLK07002G
Spout (Deck Mounted)

- Controller (BF Plug)
- TLK01101AA Controller & Tank (For 1 Spout) Tank Capacity: 3L
- TLK01102AA Controller & Tank (For 2 Spout) Tank Capacity: 3L
- TLK01103AA Controller & Tank (For 3 Spout) Tank Capacity: 3L
- TLK01104AA Controller & Tank (For 1 Spout) Tank Capacity: 1L

Controller (C Plug)

- TLK01101TA Controller & Tank (For 1 Spout) Tank Capacity: 3L
- TLK01102TA Controller & Tank (For 2 Spout) Tank Capacity: 3L
- TLK01103TA Controller & Tank (For 3 Spout) Tank Capacity: 3L
- TLK01104TA Controller & Tank (For 1 Spout) Tank Capacity: 1L