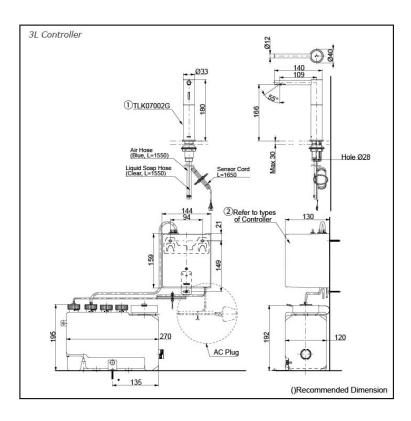

### Parts description

TLK07002G
Spout (Deck Mounted)

- Controller (BF Plug)
- TLK01101AA Controller & Tank (For 1 Spout) Tank Capacity: 3L
- TLK01102AA Controller & Tank (For 2 Spout) Tank Capacity: 3L
- TLK01103AA Controller & Tank (For 3 Spout) Tank Capacity: 3L
- TLK01104AA Controller & Tank (For 1 Spout) Tank Capacity: 1L

Controller (C Plug)

- TLK01101TA Controller & Tank (For 1 Spout) Tank Capacity: 3L
- TLK01102TA Controller & Tank (For 2 Spout) Tank Capacity: 3L
- TLK01103TA Controller & Tank (For 3 Spout) Tank Capacity: 3L
- TLK01104TA Controller & Tank (For 1 Spout) Tank Capacity: 1L