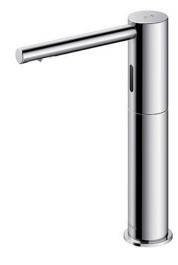

#### Touchless Soap Dispenser Deck Mounted

# TLK07002G

### **S**pecifications

Finish:ChromeSize:Dia 40 xSoap Volume:1.2mlController:AC OperSoap Type:Foam

Dia 40 x 140D x 180H mm 1.2ml AC Operated (100-240V)

### Parts description

TLK07002G
Spout (Deck Mounted)

- Controller (BF Plug)
- TLK01101AA Controller & Tank (For 1 Spout) Tank Capacity: 3L
- TLK01102AA Controller & Tank (For 2 Spout) Tank Capacity: 3L
- TLK01103AA Controller & Tank (For 3 Spout) Tank Capacity: 3L
- TLK01104AA Controller & Tank (For 1 Spout) Tank Capacity: 1L