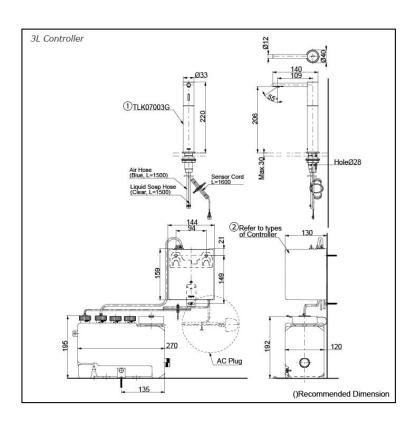

### arts description

**TLK07003G** Spout (Deck Mounted)

#### Controller (BF Plug)

- TLK01101AA Controller & Tank (For 1 Spout) Tank Capacity: 3L
- TLK01102AA Controller & Tank (For 2 Spout) Tank Capacity: 3L
- TLK01103AA Controller & Tank (For 3 Spout) Tank Capacity: 3L
- TLK01104AA Controller & Tank (For 1 Spout) Tank Capacity: 1L

### Controller (C Plug)

- TLK01101TA Controller & Tank (For 1 Spout) Tank Capacity: 3L
- TLK01102TA Controller & Tank (For 2 Spout) Tank Capacity: 3L
- TLK01103TA Controller & Tank (For 3 Spout) Tank Capacity: 3L
- TLK01104TA Controller & Tank (For 1 Spout) Tank Capacity: 1L