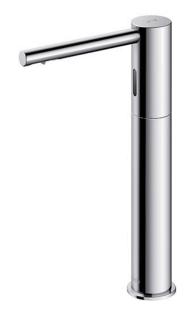

# Touchless Soap Dispenser Deck Mounted

## pecifications

Chrome Finish:

Dia 40 x 140D x 220H mm Size:

Soap Volume: 1.2ml

Controller: AC Operated (100-240V)

Soap Type:

### arts description

**TLK07003G** Spout (Deck Mounted)