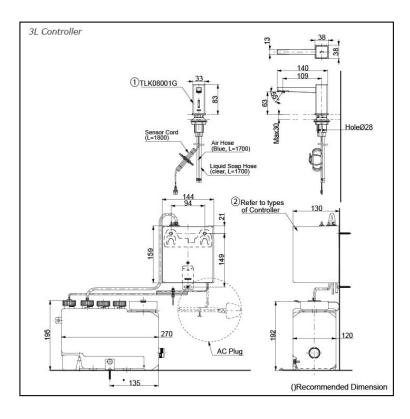

## Parts description

TLK08001G
Spout (Deck Mounted)

- Controller (BF Plug)
- TLK01101AA Controller & Tank (For 1 Spout) Tank Capacity: 3L
- TLK01102AA Controller & Tank (For 2 Spout) Tank Capacity: 3L
- TLK01103AA Controller & Tank (For 3 Spout) Tank Capacity: 3L
- TLK01104AA Controller & Tank (For 1 Spout) Tank Capacity: 1L

#### Controller (C Plug)

- TLK01101TA Controller & Tank (For 1 Spout) Tank Capacity: 3L
- TLK01102TA Controller & Tank (For 2 Spout) Tank Capacity: 3L
- TLK01103TA Controller & Tank (For 3 Spout) Tank Capacity: 3L
- TLK01104TA Controller & Tank (For 1 Spout) Tank Capacity: 1L