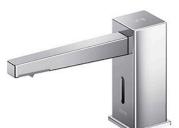

#### Touchless Soap Dispenser Deck Mounted

# TLK08001G

## **S**pecifications

| Finish:      | Chrome                 |
|--------------|------------------------|
| Size:        | 38W x 140D x 83H mm    |
| Soap Volume: | 1.2ml                  |
| Controller:  | AC Operated (100-240V) |
| Soap Type:   | Foam                   |
|              |                        |