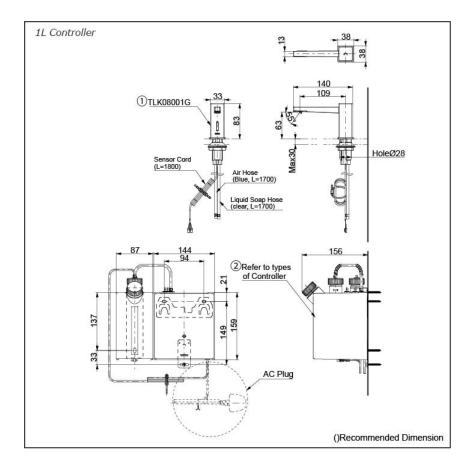

## Parts description

TLK08001G
Spout (Deck Mounted)

- Controller (BF Plug)
- TLK01101AA Controller & Tank (For 1 Spout) Tank Capacity: 3L
- TLK01102AA Controller & Tank (For 2 Spout) Tank Capacity: 3L
- TLK01103AA Controller & Tank (For 3 Spout) Tank Capacity: 3L
- TLK01104AA Controller & Tank (For 1 Spout) Tank Capacity: 1L

#### Controller (C Plug)

- TLK01101TA Controller & Tank (For 1 Spout) Tank Capacity: 3L
- TLK01102TA Controller & Tank (For 2 Spout) Tank Capacity: 3L
- TLK01103TA Controller & Tank (For 3 Spout) Tank Capacity: 3L
- TLK01104TA Controller & Tank (For 1 Spout) Tank Capacity: 1L