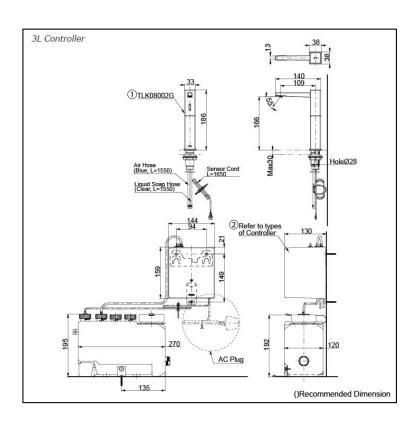

### arts description

TLK08002G

Spout (Deck Mounted)

#### Controller (BF Plug)

- TLK01101AA Controller & Tank (For 1 Spout) Tank Capacity: 3L
- TLK01102AA Controller & Tank (For 2 Spout) Tank Capacity: 3L
- TLK01103AA Controller & Tank (For 3 Spout) Tank Capacity: 3L
- TLK01104AA Controller & Tank (For 1 Spout) Tank Capacity: 1L

### Controller (C Plug)

- TLK01101TA Controller & Tank (For 1 Spout) Tank Capacity: 3L
- TLK01102TA Controller & Tank (For 2 Spout) Tank Capacity: 3L
- TLK01103TA Controller & Tank (For 3 Spout) Tank Capacity: 3L
- TLK01104TA Controller & Tank (For 1 Spout) Tank Capacity: 1L