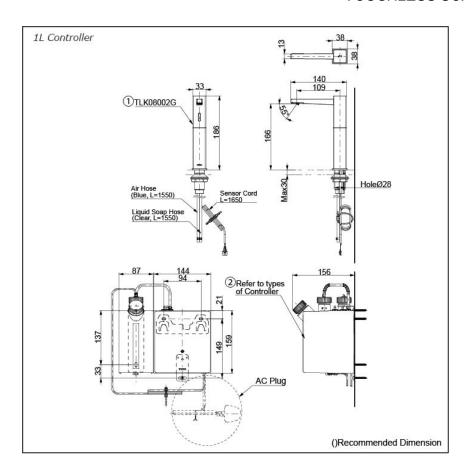

### arts description

TLK08002G

Spout (Deck Mounted)

#### Controller (BF Plug)

- TLK01101AA Controller & Tank (For 1 Spout) Tank Capacity: 3L
- TLK01102AA Controller & Tank (For 2 Spout) Tank Capacity: 3L
- TLK01103AA Controller & Tank (For 3 Spout) Tank Capacity: 3L
- TLK01104AA Controller & Tank (For 1 Spout) Tank Capacity: 1L

### Controller (C Plug)

- TLK01101TA Controller & Tank (For 1 Spout) Tank Capacity: 3L
- TLK01102TA Controller & Tank (For 2 Spout) Tank Capacity: 3L
- TLK01103TA Controller & Tank (For 3 Spout) Tank Capacity: 3L
- TLK01104TA Controller & Tank (For 1 Spout) Tank Capacity: 1L