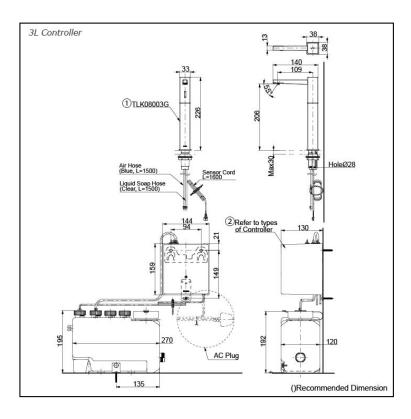

### Parts description

TLK08003G
Spout (Deck Mounted)

- Controller (BF Plug)
- TLK01101AA Controller & Tank (For 1 Spout) Tank Capacity: 3L
- TLK01102AA Controller & Tank (For 2 Spout) Tank Capacity: 3L
- TLK01103AA Controller & Tank (For 3 Spout) Tank Capacity: 3L
- TLK01104AA Controller & Tank (For 1 Spout) Tank Capacity: 1L

#### Controller (C Plug)

- TLK01101TA Controller & Tank (For 1 Spout) Tank Capacity: 3L
- TLK01102TA Controller & Tank (For 2 Spout) Tank Capacity: 3L
- TLK01103TA Controller & Tank (For 3 Spout) Tank Capacity: 3L
- TLK01104TA Controller & Tank (For 1 Spout) Tank Capacity: 1L