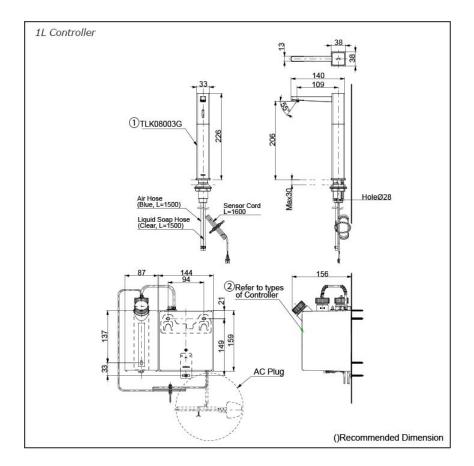

### Parts description

TLK08003G
Spout (Deck Mounted)

- Controller (BF Plug)
- TLK01101AA Controller & Tank (For 1 Spout) Tank Capacity: 3L
- TLK01102AA Controller & Tank (For 2 Spout) Tank Capacity: 3L
- TLK01103AA Controller & Tank (For 3 Spout) Tank Capacity: 3L
- TLK01104AA Controller & Tank (For 1 Spout) Tank Capacity: 1L

#### Controller (C Plug)

- TLK01101TA Controller & Tank (For 1 Spout) Tank Capacity: 3L
- TLK01102TA Controller & Tank (For 2 Spout) Tank Capacity: 3L
- TLK01103TA Controller & Tank (For 3 Spout) Tank Capacity: 3L
- TLK01104TA Controller & Tank (For 1 Spout) Tank Capacity: 1L