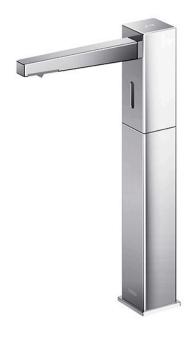

#### Touchless Soap Dispenser Deck Mounted

# TLK08003G

## **F**eatures

- Hands-free usage increases hygiene
- Removable soap tank, convenient to refill soap at ease
- Easy-to-rinse

### Parts description

TLK08003G
Spout (Deck Mounted)

- Controller (BF Plug)
- TLK01101AA Controller & Tank (For 1 Spout) Tank Capacity: 3L
- TLK01102AA Controller & Tank (For 2 Spout) Tank Capacity: 3L
- TLK01103AA Controller & Tank (For 3 Spout) Tank Capacity: 3L
- TLK01104AA Controller & Tank (For 1 Spout) Tank Capacity: 1L