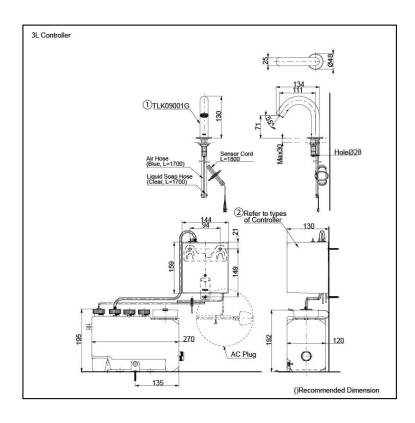

# Parts description

TLK09001G
 Spout (Dock Mour

Spout (Deck Mounted)

#### Controller (BF Plug)

- TLK01101AA
  Controller & Tank (For 1 Spout)
  Tank Capacity: 3L
- TLK01102AA
  Controller & Tank (For 2 Spout)
  Tank Capacity: 3L
- TLK01103AA
  Controller & Tank (For 3 Spout)
  Tank Capacity: 3L
- TLK01104AA
  Controller & Tank (For 1 Spout)
  Tank Capacity: 1L

#### Controller (C Plug)

- TLK01101TA Controller & Tank (For 1 Spout) Tank Capacity: 3L
- TLK01102TA Controller & Tank (For 2 Spout) Tank Capacity: 3L
- TLK01103TA
  Controller & Tank (For 3 Spout)
  Tank Capacity: 3L
- TLK01104TA
  Controller & Tank (For 1 Spout)
  Tank Capacity: 1L