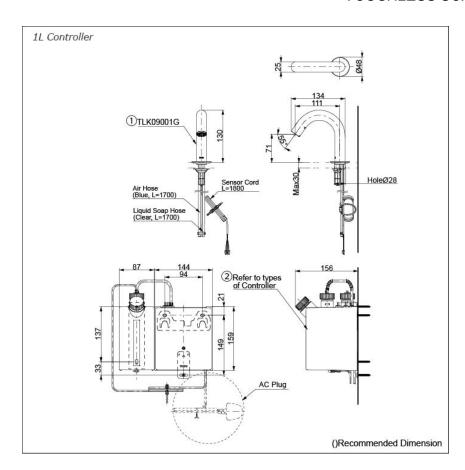

# Parts description

TLK09001G
 Spout (Dock Mour

Spout (Deck Mounted)

#### Controller (BF Plug)

- TLK01101AA
  Controller & Tank (For 1 Spout)
  Tank Capacity: 3L
- TLK01102AA
  Controller & Tank (For 2 Spout)
  Tank Capacity: 3L
- TLK01103AA
  Controller & Tank (For 3 Spout)
  Tank Capacity: 3L
- TLK01104AA
  Controller & Tank (For 1 Spout)
  Tank Capacity: 1L

#### Controller (C Plug)

- TLK01101TA Controller & Tank (For 1 Spout) Tank Capacity: 3L
- TLK01102TA Controller & Tank (For 2 Spout) Tank Capacity: 3L
- TLK01103TA
  Controller & Tank (For 3 Spout)
  Tank Capacity: 3L
- TLK01104TA
  Controller & Tank (For 1 Spout)
  Tank Capacity: 1L