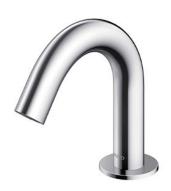

# Parts description

TLK09001G
 Spout (Dock Mour

Spout (Deck Mounted)

# Specifications 4 1

Finish: Chrome

Size: Dia 48 x 134D x 130H mm

Soap Volume: 1.2ml

Controller: AC Operated (100-240V)

Soap Type: Foam