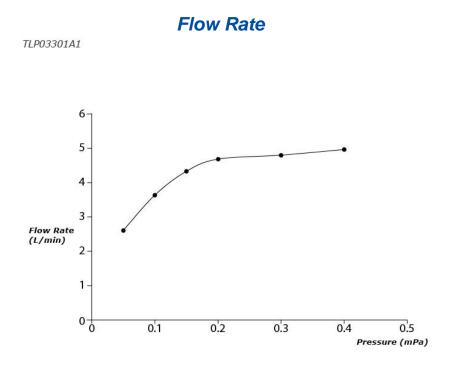

# **S**pecifications

Material: Brass Water Pressure: 0.05MPa~1.0MPa

arts description

• TLP03301A1 Single Lever Lavatory Faucet (w/ Pop-up Waste)

05032025

FAUCETS