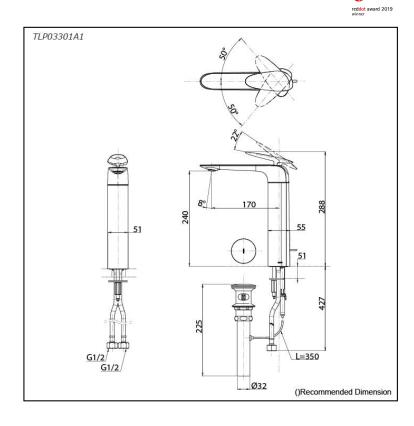

# TLP03301A1

# **S**pecifications

Material: Brass Water Pressure: 0.05MPa~1.0MPa

arts description

• TLP03301A1 Single Lever Lavatory Faucet (w/ Pop-up Waste)

05032025

FAUCETS