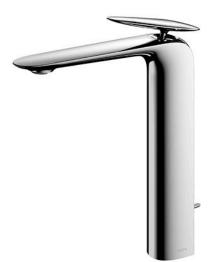

### **FAUCETS**

ZA Series Single Lever Lavatory Faucet (w/ Pop-up Waste)

## **F**eatures

- Lightness and dignity in a natural shape for a timeless design
- Sharp edges, beauty of generous curves combines with the contrast of polished and hairline finishes in a modulated design which achieves a balance of a different order.
- An asymmetrical shaped like a small stone handle gives a beautiful aesthetic appearance at all angles with a rhythmically approach
- Easy Installation and Usage
- Long lasting, COMFORT GLIDE mechanism for a smooth operation
- The PVD finishes provides both beauty and strength, adding rich color to the bathroom space