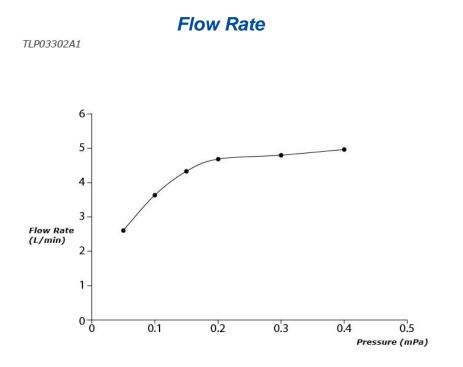

### TLP03302A1

# **S**pecifications

Material: Brass Water Pressure: 0.05MPa~1.0MPa

TLP03302A1

arts description

Single Lever Lavatory Faucet (w/o Pop-up Waste)

reddot award 2019 winner