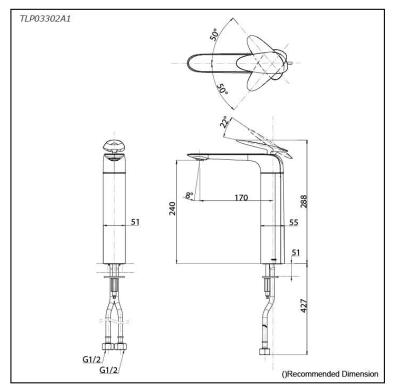

### TLP03302A1

# **S**pecifications

Material: Brass Water Pressure: 0.05MPa~1.0MPa

TLP03302A1

arts description

Single Lever Lavatory Faucet (w/o Pop-up Waste)

reddot award 2019 winner