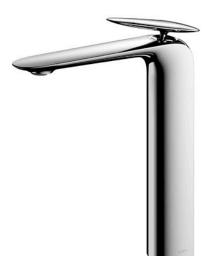

#### **FAUCETS**

ZA Series Single Lever Lavatory Faucet (w/o Pop-up Waste)

## **F**eatures

- Lightness and dignity in a natural shape for a timeless design
- Sharp edges, beauty of generous curves combines with the contrast of polished and hairline finishes in a modulated design which achieves a balance of a different order.
- An asymmetrical shaped like a small stone handle gives a beautiful aesthetic appearance at all angles with a rhythmically approach
- Easy Installation and Usage
- Long lasting, COMFORT GLIDE mechanism for a smooth operation
- The PVD finishes provides both beauty and strength, adding rich color to the bathroom space