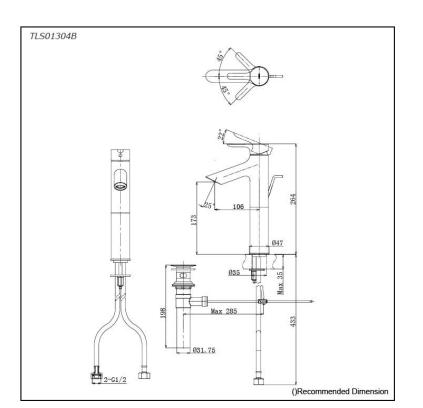

#### **FAUCETS**

LB Series Single Lever Lavatory Faucet (Semi-tall Vessel) (w/ Pop-up Waste)

## Parts description

• TLS01304B Single Lever Lavatory Faucet (w/ Pop-up Waste)