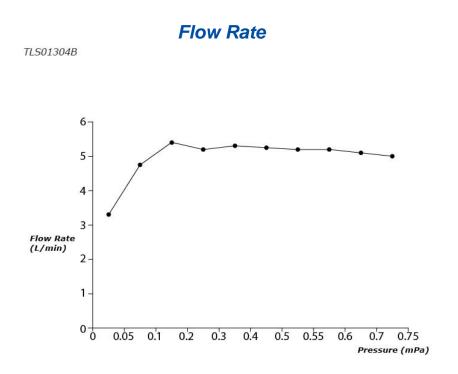

#### **FAUCETS**

LB Series Single Lever Lavatory Faucet (Semi-tall Vessel) (w/ Pop-up Waste)

# TLS01304B

## **F**eatures

- Design Concept is Life and Branch
- TOTO original cartridge for smooth control
- High corrosion resistance plating
- TOTO aerated water technology, ECOCAP adds air to the water to achieve full water jet with less amount of water usage.

## **S**pecifications

| Finish:         | Chrome         |
|-----------------|----------------|
| Material:       | Brass          |
| Water Pressure: | 0.05MPa~1.0MPa |

## Parts description

• TLS01304B Single Lever Lavatory Faucet (w/ Pop-up Waste)



#### 05032025



FAUCETS