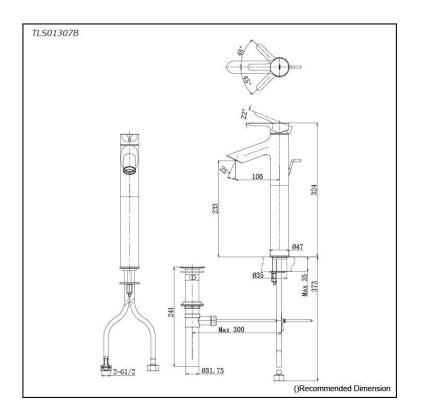

### Parts description

**TLS01307B** Single Lever Lavatory Faucet (Tall Vessel) (w/ Pop-up Waste)