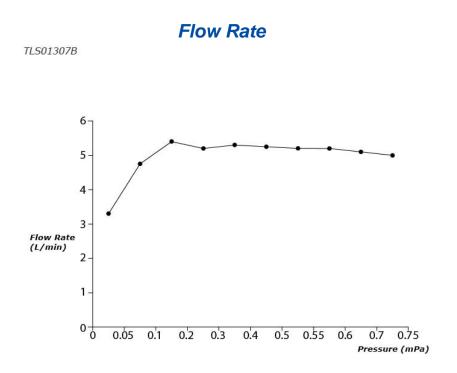

# **S**pecifications

| Finish:         | Chrome         |
|-----------------|----------------|
| Material:       | Brass          |
| Water Pressure: | 0.05MPa~1.0MPa |