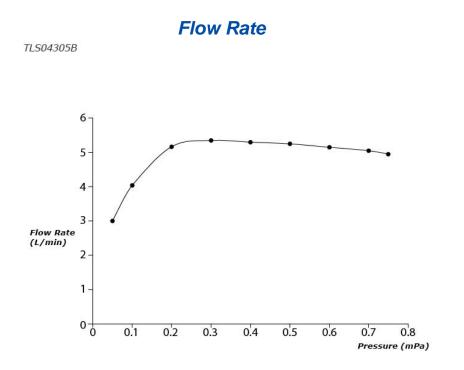

## **S**pecifications

| Finish:         | Chrome         |
|-----------------|----------------|
| Material:       | Brass          |
| Water Pressure: | 0.05MPa~1.0MPa |