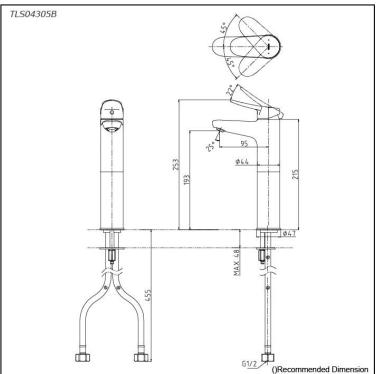

## Parts description

TLS04305B Single Lever Lavatory Faucet (Semi-tall Vessel) (w/o Pop-up Waste)